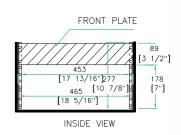

## RRM4U

Good construction doesn't go out of style. That's our MO and that's why we create cases that are done right. Designed with a 10U slanted top rack for convenient mixer/CD controller placement and a 4U vertical rack for amp or effect units, the RRM4U is built right. The RRM4U features an 18" mountable rack depth and 2 heavyduty removable covers. To make a good thing even better we added an unique removable, rear hinged door for easy access to your gear. At last, connections without a hassle.

## 10U Slant /4U Vertical Rack Case

545 [21 7/16"]

468

361

[14 3/16"]

DOOR 151

[5 15/16†]

BACK VIEW