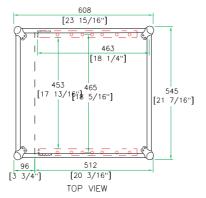

## RRM4U

Good construction doesn't go out of style. That's our MO and that's why we create cases that are done right. Designed with a 10U slanted top rack for convenient mixer/CD controller placement and a 4U vertical rack for amp or effect units, the RRM4U is built right. The RRM4U features an 18" mountable rack depth and 2 heavyduty removable covers. To make a good thing even better we added an unique removable, rear hinged door for easy access to your gear. At last, connections without a hassle.

## 10U Slant /4U Vertical Rack Case

545 [21 7/16"]

468

361

[14 3/16"]

DOOR 151

[5 15/16†]

BACK VIEW