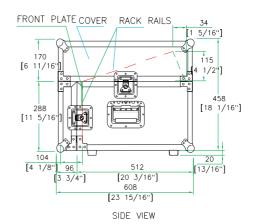

## RRM4U

Good construction doesn't go out of style. That's our MO and that's why we create cases that are done right. Designed with a 10U slanted top rack for convenient mixer/CD controller placement and a 4U vertical rack for amp or effect units, the RRM4U is built right. The RRM4U features an 18" mountable rack depth and 2 heavyduty removable covers. To make a good thing even better we added an unique removable, rear hinged door for easy access to your gear. At last, connections without a hassle.

## 10U Slant /4U Vertical Rack Case

545 [21 7/16"]

468

361

[14 3/16"]

DOOR 151

[5 15/16†]

BACK VIEW