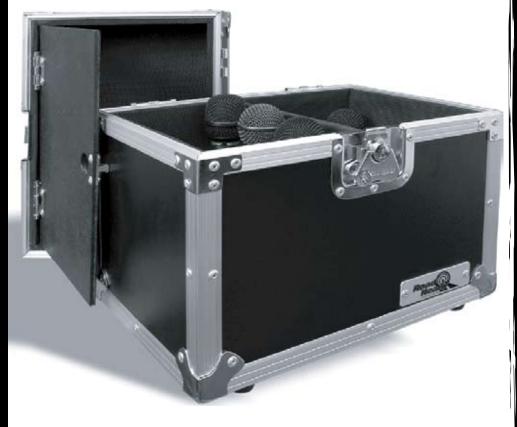

#### Features

- \* Beefy, Stackable Ball Corners
- \* Double Anchor Industrial Rivets
- \* Recessed, Industrial Grade Latches
- \* Recessed, Spring Loaded Handle
- \* Industrial Grade Rubber Feet
- \* Premium 3/8" Vinyl Laminated Plywood
- \* Tongue and Groove Locking Fit
- \* Integrated Storage Compartment
- \* ATA 300 Rating
- \* Road Ready Limited Lifetime Warranty

# RRM12S

I2 Mic Case with Storage Compartment

#### Product Dimensions

Shipping Dimensions ( inch): 16.1 x 12.2 x 16.9 Shipping Weight ( lbs):10.7 Product Dimensions (inch): 15.6 x 11.5 x 16 Product Weight (lbs): 9.9 Shipping Dimensions( cm):41 x 31 x 43 Shipping Weight ( kg): 4.9 Product Dimensions (cm):39.7 x 29.3 x 40.8 Product Weight (kg):4.5 Your mic is your voice to the world. Protect it. Designed for flexibility and comfort, the RRM12S gives you the option to hold 6 or 12 mics. The choice is yours! Simply remove or add padding to create the perfect custom space for mics or extra cables and accessories. And for even extra storage we included a unique 4" x 8  $\frac{3}{4}$ " x 13" storage space in our removable cover so you can store even more gear.