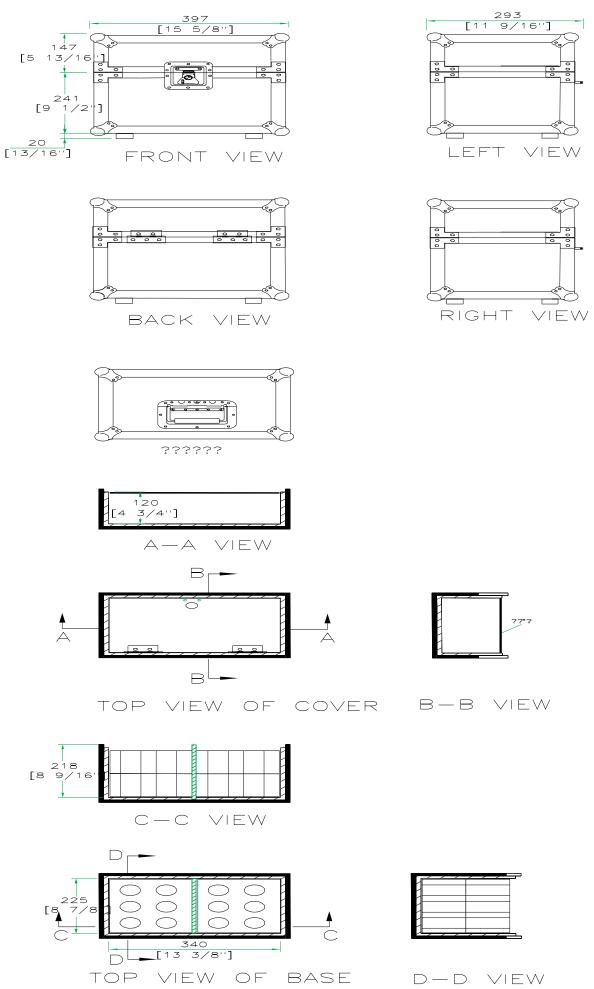

# RRM12S

I2 Mic Case with Storage Compartment

#### Product Dimensions

Shipping Dimensions ( inch): 16.1 x 12.2 x 16.9 Shipping Weight ( lbs):10.7 Product Dimensions (inch): 15.6 x 11.5 x 16 Product Weight (lbs): 9.9 Shipping Dimensions( cm):41 x 31 x 43 Shipping Weight ( kg): 4.9 Product Dimensions (cm):39.7 x 29.3 x 40.8 Product Weight (kg):4.5 Your mic is your voice to the world. Protect it. Designed for flexibility and comfort, the RRM12S gives you the option to hold 6 or 12 mics. The choice is yours! Simply remove or add padding to create the perfect custom space for mics or extra cables and accessories. And for even extra storage we included a unique 4" x 8  $\frac{3}{4}$ " x 13" storage space in our removable cover so you can store even more gear.