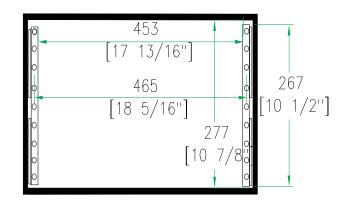

# RR4UAD

4U Deluxe Amplifier Rack Case

Amp it baby and party like a rock star! Road Ready's RR4UAD is built for the long haul. Crafted from raw edged materials to accommodate pro amps up to 4U, the RR4UAD is built smart with dual rack rails (mounted front and back at an 16 1/4" rack depth) and features 2 removable heavy duty covers for easy access to your gear.