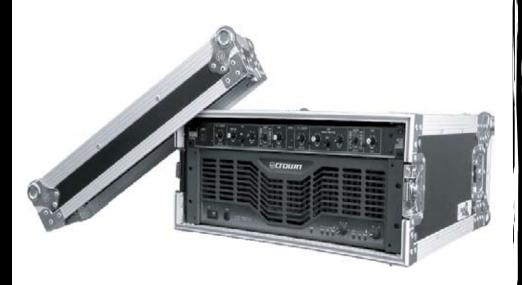

# RR4UAD

4U Deluxe Amplifier Rack Case

Amp it baby and party like a rock star! Road Ready's RR4UAD is built for the long haul. Crafted from raw edged materials to accommodate pro amps up to 4U, the RR4UAD is built smart with dual rack rails (mounted front and back at an 16 1/4" rack depth) and features 2 removable heavy duty covers for easy access to your gear.

### Features

- \* Beefy, Stackable Ball Corners
- \* Double Anchor Industrial Rivets
- \* Recessed, Industrial Grade Latches
- \* Recessed, Spring Loaded Handles
- \* Industrial Grade Rubber Feet
- \* Premium 3/8" Vinyl Laminated Plywood
- \* Tongue and Groove Locking Fit
- \* Heavy Duty Rack Rails
- \* Mounting Hardware Included
- \* ATA 300 Rating
- \* Road Ready Limited Lifetime Warranty