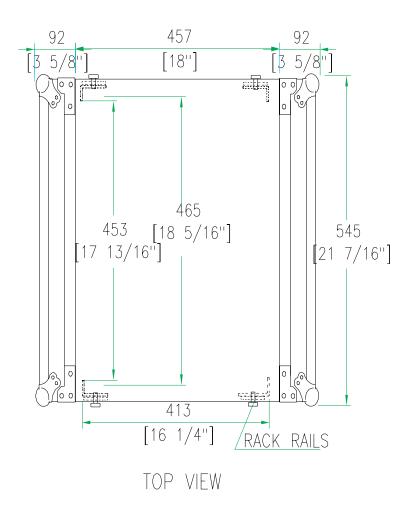

# RR4UAD

4U Deluxe Amplifier Rack Case

Amp it baby and party like a rock star! Road Ready's RR4UAD is built for the long haul. Crafted from raw edged materials to accommodate pro amps up to 4U, the RR4UAD is built smart with dual rack rails (mounted front and back at an 16 1/4" rack depth) and features 2 removable heavy duty covers for easy access to your gear.