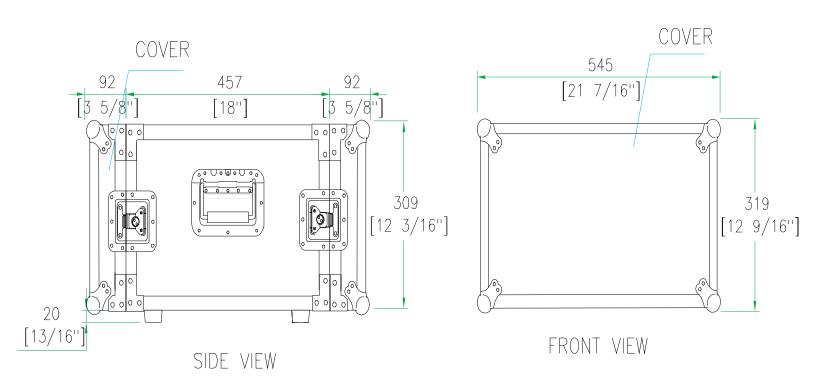

# RR4UAD

4U Deluxe Amplifier Rack Case

Amp it baby and party like a rock star! Road Ready's RR4UAD is built for the long haul. Crafted from raw edged materials to accommodate pro amps up to 4U, the RR4UAD is built smart with dual rack rails (mounted front and back at an 16 1/4" rack depth) and features 2 removable heavy duty covers for easy access to your gear.

#### Product Dimensions

Shipping Dimensions ( inch): 22.8 x 25.5 x 10.3 Shipping Weight ( lbs): 24.4 Product Dimensions (inch): 21.4 x 25 x 9.4 Product Weight (lbs): 23.3 Shipping Dimensions ( cm): 58 x 65 x 26 Shipping Weight ( kg): 11.1 Product Dimensions (cm): 54.5 x 63.7 x 24 Product Weight (kg): 10.6