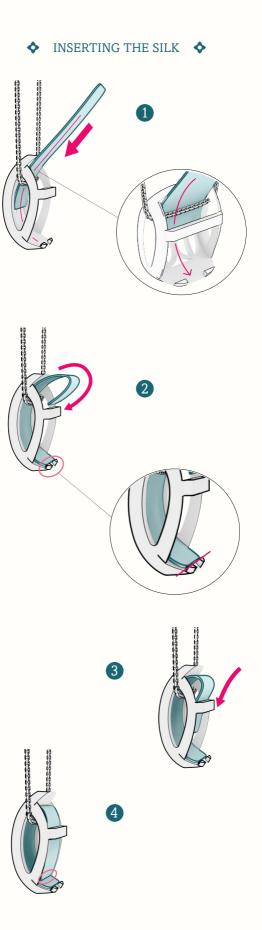

## How to care for the Silk

To clean the Silk Slide, handwash with lukewarm or cold water and gentle detergent. Do not soak. If you wish to flatten the Slide, iron on the silk setting under a protective cloth.