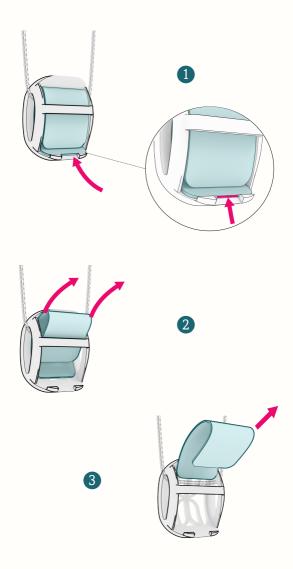

## How to care for the Silk

To clean the Silk Slide, handwash with lukewarm or cold water and gentle detergent. Do not soak. If you wish to flatten the Slide, iron on the silk setting under a protective cloth.