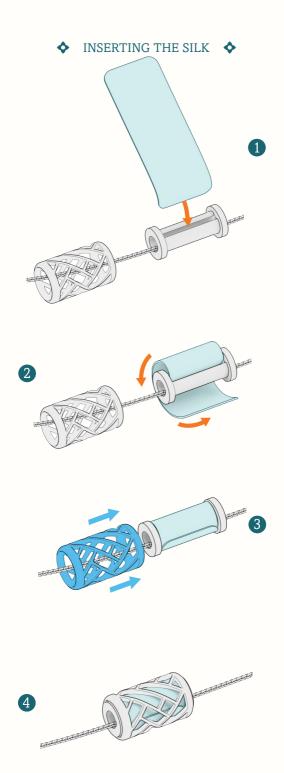

## ♦ CARING FOR YOUR SILK PENDANT ♦

Avoid contact with chemicals, intense sweat and creams.

## How to care for the Silk

To clean the Silk Slide, handwash with lukewarm or cold water and gentle detergent. Do not soak. If you wish to flatten the Slide, iron on the silk setting under a protective cloth.