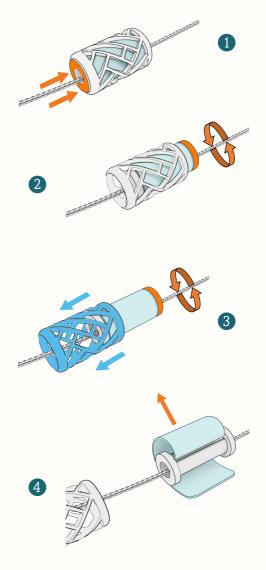

## ♦ CARING FOR YOUR SILK PENDANT ♦

Avoid contact with chemicals, intense sweat and creams.

## How to care for the Silk

To clean the Silk Slide, handwash with lukewarm or cold water and gentle detergent. Do not soak. If you wish to flatten the Slide, iron on the silk setting under a protective cloth.