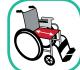

## AFFORDABLE BARIATRIC MOBILITY OPTIONS

These steel frame wheelchairs offer a robust design to meet rigorous demands of Community, Hire/Loan and Healthcare environments. They fold easily for storage or transportation and come with removable armrests and swing-away leg rests to assist with getting in and out of the chair - a great benefit for the user and care givers.

## 😑 FEATURES

- Steel frames: Transit powder coated and Self Propelling chrome finished
- Detachable desk armrests
- Comfortable padded upholstery: Nylon covered on Transit and easy clean vinyl on Self Propelling
- Height adjustable swing-away footrests
- Folds for easy storage and transport
- 8" x 2" front castors with PU tyres
- Self Propelling rear wheel: 24" mag with PU tyres
- Transit rear wheel: 12" with PU tyres