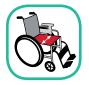

## AFFORDABLE BARIATRIC MOBILITY OPTIONS

These steel frame wheelchairs offer a robust design to meet rigorous demands of Community, Hire/Loan and Healthcare environments. They fold easily for storage or transportation and come with removable armrests and swing-away leg rests to assist with getting in and out of the chair - a great benefit for the user and care givers.

## 😑 FEATURES

- Steel frames: Transit powder coated and Self Propelling chrome finished
- Detachable desk armrests
- Comfortable padded upholstery: Nylon covered on Transit and easy clean vinyl on Self Propelling
- Height adjustable swing-away footrests
- Folds for easy storage and transport
- 8" x 2" front castors with PU tyres
- Self Propelling rear wheel: 24" mag with PU tyres
- Transit rear wheel: 12" with PU tyres