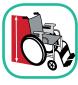

## AFFORDABLE BARIATRIC MOBILITY OPTIONS

These steel frame wheelchairs offer a robust design to meet rigorous demands of Community, Hire/Loan and Healthcare environments. They fold easily for storage or transportation and come with removable armrests and swing-away leg rests to assist with getting in and out of the chair - a great benefit for the user and care givers.

## 😑 FEATURES

- Steel frames: Transit powder coated and Self Propelling chrome finished
- Detachable desk armrests
- Comfortable padded upholstery: Nylon covered on Transit and easy clean vinyl on Self Propelling
- Height adjustable swing-away footrests
- Folds for easy storage and transport
- 8" x 2" front castors with PU tyres
- Self Propelling rear wheel: 24" mag with PU tyres
- Transit rear wheel: 12" with PU tyres