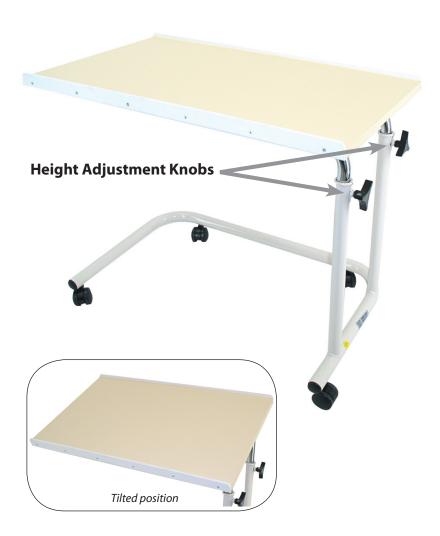

## To raise the tabletop:

- Loosen the locking knobs on the upright poles, lift tabletop to desired height. (At this stage the tabletop can be tilted at an angle).
- Retighten the locking knobs.

## To lower the tabletop:

- Loosen the locking knobs on the upright poles.
- Lower tabletop to desired height and retighten the locking knobs.