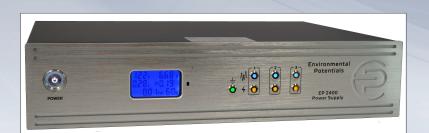

# **EP-HPS** HOME THEATER POWER SUPPLY

The **EP-HPS** is a unique residential power supply, combining several EP product features to provide an all-in-one protection unit with **isolated power banks**. It is conveniently sized for use with standard home entertainment equipment, but can be used in various situations where a protected power supply is beneficial.

# THE EP-HPS PROVIDES:

- EP-2000 Surge Protection
- EP-2700 High Frequency Filtering
- EP-2750 Ground Filtering
- 15 Amp Breaker Protection (optional 20A)
- 10 premium quality receptacle Electrical panel for Power Access Industry standard-sized case
- Up to 3 isolated power banks for noise isolation
- LED & Digital display with various power parameters

## MATERIALS

Aluminum Housing, LED Indicator Lamps. Circuit encapsulated in epoxy to retain integrity of circuitry in failure mode.

#### ACCESSORIES

LEDs indicate active phase, Eight-outlet electrical panel,