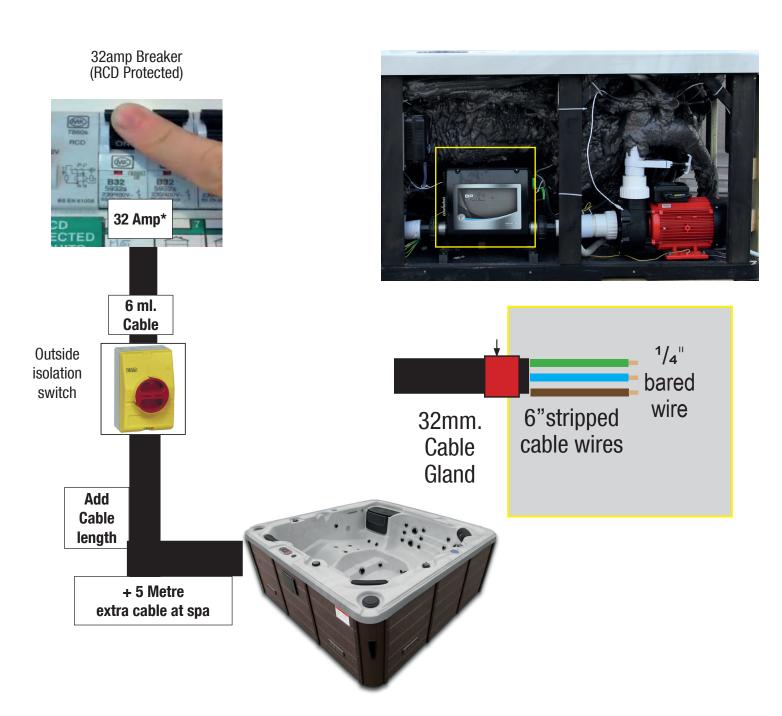

## **CONNECTING HOT TUB TO RCD AND CONSUMER PANEL:**

- All hot tubs must be wired with the appropriate sized wiring. Failure to do so will cause equipment damage and will not be covered by your warranty
- All permenally wires hot tubs must be protected with a appropriately sized RCD (Residual Current Device) in the consumer panel.

## ADDITIONAL ITEMS NEEDED TO HELP COMPLETE ELECTRICAL CONNECTION:

32 amp RCD Breaker, 6 mil Electrical cable (check length and width for amperage and distance), 32mm Cable gland. and Isolater switch

<sup>\*</sup> Suggested Amperage. For specific hot tub model amperage requirements check the hot tub model.