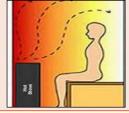

### **TRADITIONAL SAUNA HEATING:**

70-80°C to get core to 40-50°C, they need a bigger room for the stove, not as efficient as infrared. High energy costs.

## **UNEVEN AND**

Traditional saunas heat less effectively and create more heat at the top of the sauna with less heat at the base.

Traditional Saunas heat room to

## **INEFFICIENT HEATING**