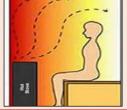

#### **EVEN SURROUND HEATING**

In your Canadian Spa Far Infrared Sauna only about 20% of the heat goes to heat the air and the other 80% directly heats your body. The result is deeper tissue penetration. Health benefits start at lower heat, starting 32°C. You can set your sauna at a more comfortable temperature.

#### TIMER SETTING

HOW SAUNA HEATING WORKS - HEATING THE BODY CORE

Adjust the amount of time you wish to spend in the sauna at your desired temperature.