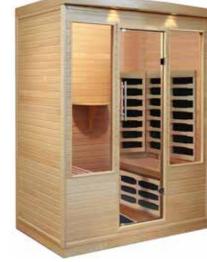

#### **Chilliwack Sauna**

W104 x D97 x H191cm W41 x D38 x H76 1485w - 6 Heaters KY-10007 0708296542753

**Banff Sauna** 

W146 x D117 x H191cm / W58 x D46 x H76"

2005w. 9 Heaters. KY-10009

**Whistler Sauna** W177 x D132 x H191cm W70 x D52 x H76" 2605w -11 Heaters KY-10010 0708296542784