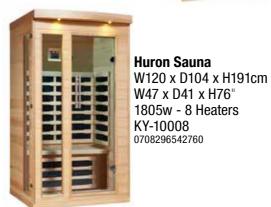

#### **Chilliwack Sauna**

W104 x D97 x H191cm W41 x D38 x H76 1485w - 6 Heaters KY-10007 0708296542753

**Banff Sauna** 

W146 x D117 x H191cm / W58 x D46 x H76"

2005w. 9 Heaters. KY-10009

**Whistler Sauna** W177 x D132 x H191cm W70 x D52 x H76" 2605w -11 Heaters KY-10010 0708296542784