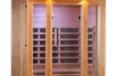

### **Jasper Sauna**

Seats: 1

Size: W102 x D90 x H191cm W41 x D36 x H76"

Electrical: 13 A Total Wattage: 1250 W Heaters: 4

KY-10014 0708296543071

- Carbon Fibre heating Digital Controls
- Tile Floor Led Lighting Bluetooth speakers
- Aromatherapy
  Plug
  Play