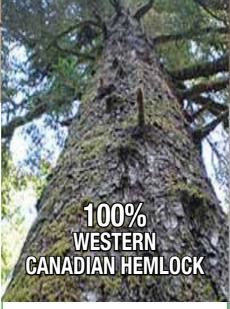

## Why Hemlock Vs Cedar?

Hemlock has a neutral smell when compared with Cedar. Essential oils work better and lighter fragrances are easier

### 8 mm Safety Glass & 180° Hinges

Our 180° Degree high quality hinges allow easy access to your sauna. Our thicker door and premium hinges allow for a snug fit.

Our saunas are made from 100% Canadian Hemlock wood that is responsibly harvested according to FSC regulations