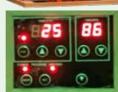

Fig 2. Press SET button and hours

All sauna heating systems work in the same way to heat the core of the body.

#### **DIGITAL CONTROLS**

Easy to view and change temperature settings with our digital control panel.

#### TIMER SETTING

HOW SAUNA HEATING WORKS - HEATING THE BODY CORE

Adjust the amount of time you wish to spend in the sauna at your desired temperature.

#### **PRE-HEAT SETTING**

Schedule your sauna time everyday by setting up a pre-heat time so that it is always ready

LONGER

Our MICA

heating panels last over 5000

HEATER LIFE HEATER LIFE

Ceramic

heaters only