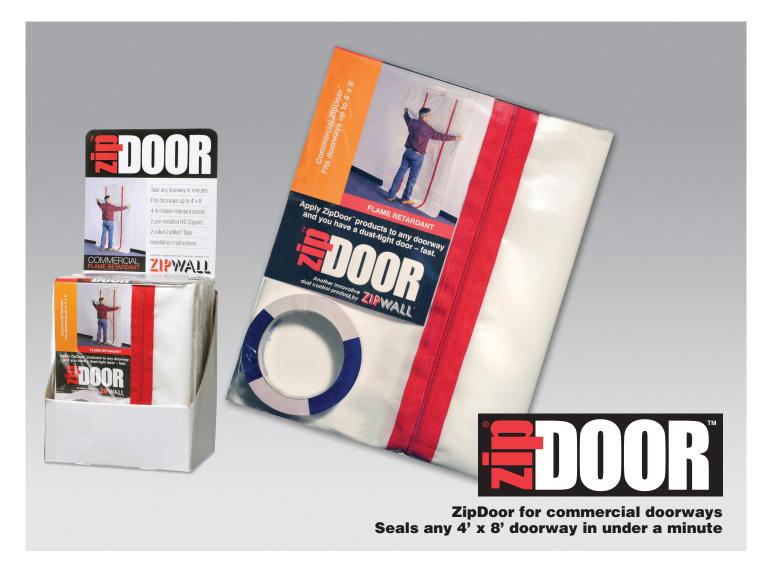

## ZipDoor<sup>™</sup> for commercial doorways Item #ZDC

The new ZipDoor kit is a great way to create a dust barrier when all you need to seal is the doorway. One person can install it in under a minute.

## The ZipDoor kit is available for standard and commercial doors.

## **Features:**

- Pays for itself in time savings
- For commercial doors up to 4' x 8'
- Made from 4 mil plastic sheeting, fire rated
- Two heavy duty zippers pre-installed
- Includes new ZipWall double-sided tape
- Can be repositioned easily for up to 1 hour