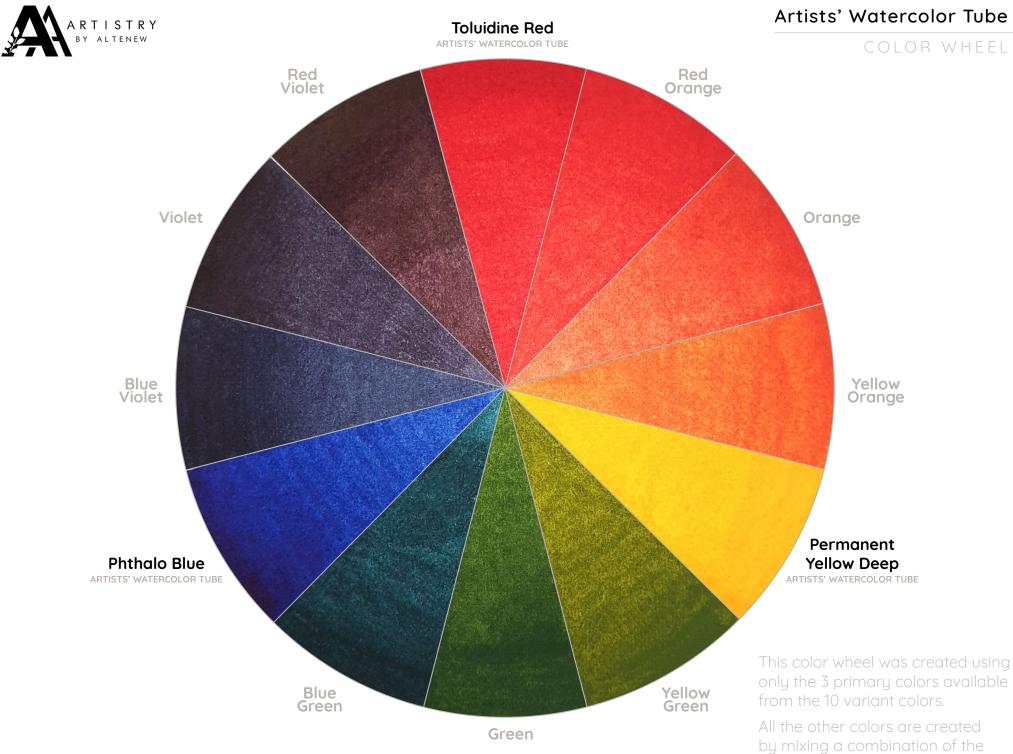

## Contents

- Grid Colored Swatches
- Grid Blank Swatches
- 2" x 2" Blank Swatches
- Color Wheel Colored & Blank

#### COLOR SWATCHES

COLOR SWATCHES

by mixing a combination of primary colors.