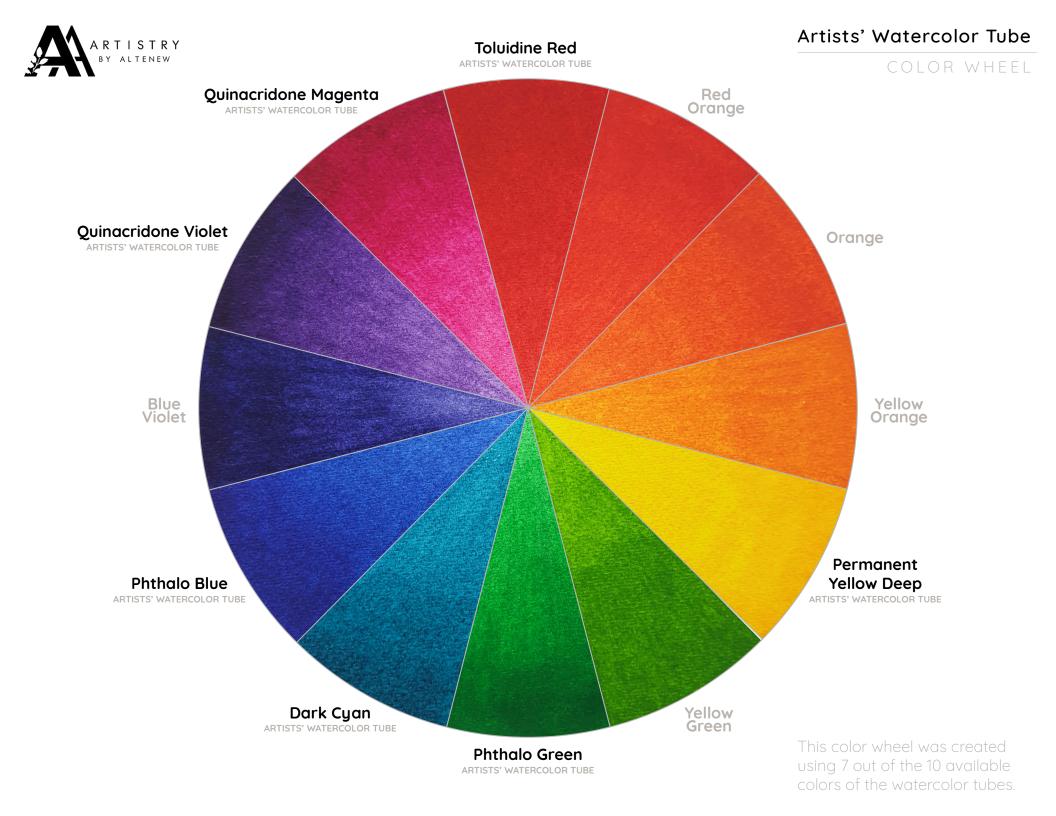

## Contents

- Grid Colored Swatches
- Grid Blank Swatches
- 2" x 2" Blank Swatches
- Color Wheel Colored & Blank