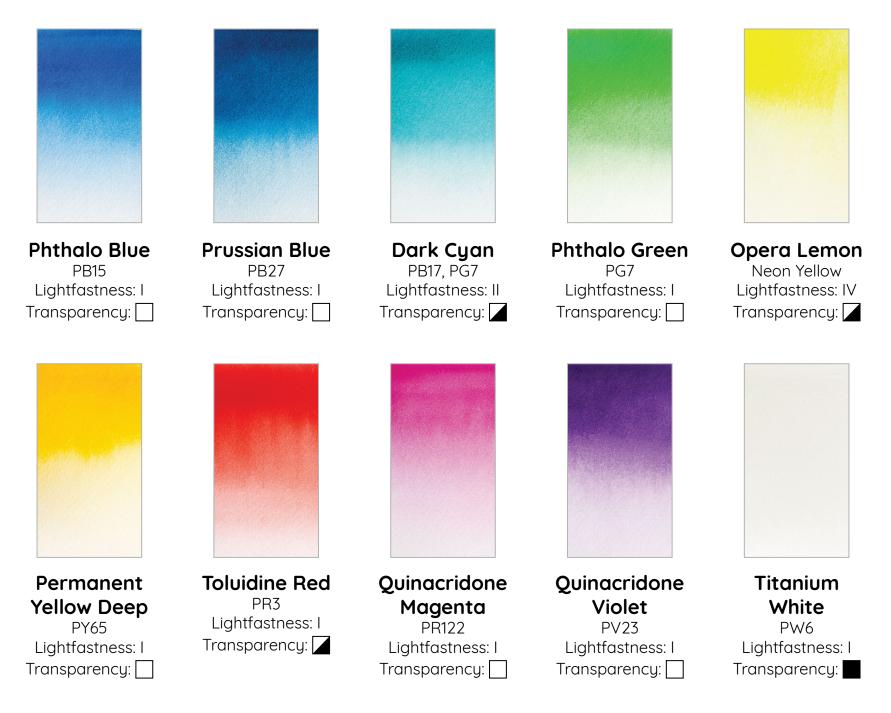

# **Color Swatches**

Introducing our **Artists' Watercolor Tubes!** Each color has been specially formulated to offer you an expansive range of creative expression. Immerse yourself in a vibrant palette of artist-quality colors that eliminate blending woes and encourage boundless experimentation. With these tubes, you can conquer watercoloring like a true pro - that's an Artistry guarantee!

- **Pure Color Intensity:** Uses less binding agents and more pigment for richer and more intense colors; a little goes a long way
- **Responsive Water Interaction:** Faster pigment reactivation compared to other brands
- **Uncompromising Lightfastness:** Rigorously tested for lightfastness, ensuring your creations stand the test of time
- **Customize Your Colors:** Individually-purchased tubes, allowing you to make your own unique color palettes and mixes
- Seamless and Unrivaled Blending: Offers you a pristine color mixing experience with easy-to-blend hues
- True Pigment Names: No more confusion with the usage of colors
- Safe to Use for All Artists: ACMI AP-approved, giving you safe and uncompromised quality