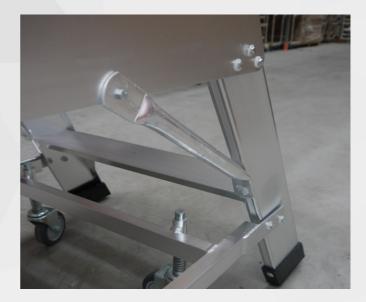

### STEP FIVE

Fit Platform Brace Connection Align Platform brace with holes in Platform Side and Front Stile Insert M6x20 bolt and D18 washer through Brace and Platform Side Fit D18 Washer and Nyloc to bolt Insert M6x20 bolt and D18 washer through Brace and Front Stile Fit Nyloc nut to bolt Complete other side

#### **STEP SIX** Firmly Tighten all nuts and bolts from earlier steps