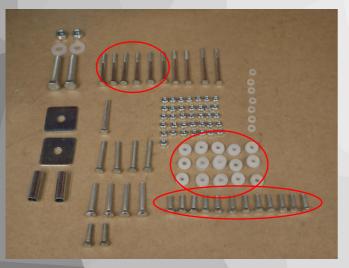

## **STEP FOUR**

Fit Bottom Rail

With Front Stile and Back Leg in position align holes of bottom rail and back leg.

Insert M6x60 bolt and D18 washer through bottom rail and backleg Fit D18 Washer and Nyloc nut to bolt

Align holes in Bottom Rail and Front Stile

Insert M6x20 bolt and D18 washer through bottom rail and Front Stile Fit D18 Washer and Nyloc nut to bolt

Complete other side

### STEP FIVE

Fit Platform Brace Connection Align Platform brace with holes in Platform Side and Front Stile Insert M6x20 bolt and D18 washer through Brace and Platform Side Fit D18 Washer and Nyloc to bolt Insert M6x20 bolt and D18 washer through Brace and Front Stile Fit Nyloc nut to bolt Complete other side