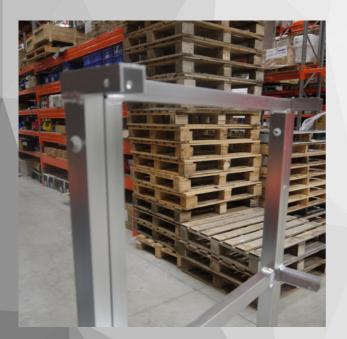

### **STEP TWO**

Fit Backleg to Platform Align hole in the Platform side and hole in the backleg. Insert M10x60 bolt and D25 washer through platform side. Fit Square Washer and sleeve between platform side rail and backleg Fit D25 washer and nyloc nut to bolt. Do not tighten at this step Complete other side

## STEP THREE

Fit Front Stile to Platform
Align holes in the Platform side and hole in Front Stile
Insert M6 x 20 bolt and D18 washer through Platform side and Front Stile
(Do not do the Front Hole this is done at a later step)
Fit D12 washer and Nyloc Nut—Do not tighten at this step
Complete other side

## **STEP FOUR**

Fit Bottom Rail

With Front Stile and Back Leg in position align holes of bottom rail and back leg.

Insert M6x60 bolt and D18 washer through bottom rail and backleg Fit D18 Washer and Nyloc nut to bolt

Align holes in Bottom Rail and Front Stile

Insert M6x20 bolt and D18 washer through bottom rail and Front Stile Fit D18 Washer and Nyloc nut to bolt

Complete other side

### STEP FIVE

Fit Platform Brace Connection Align Platform brace with holes in Platform Side and Front Stile Insert M6x20 bolt and D18 washer through Brace and Platform Side Fit D18 Washer and Nyloc to bolt Insert M6x20 bolt and D18 washer through Brace and Front Stile Fit Nyloc nut to bolt Complete other side