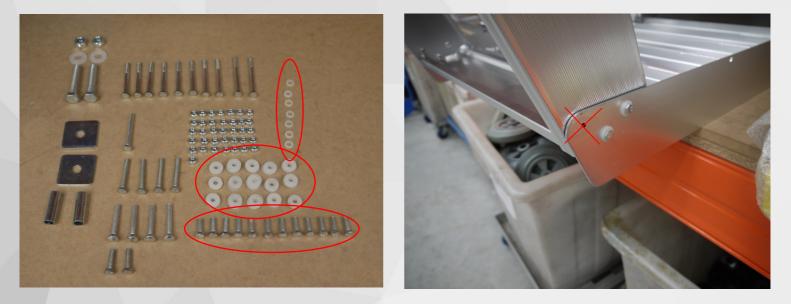

### **STEP SEVEN**

Fit Rear Handrail and Rear Handrail posts

Align holes in the Platform side, Rear Handrail post and Rear Handrail Ensure kickplate is positioned at rear of platform

Insert M6x70 bolt and D18 washer through Platform Side, Rear Handrail post and Rear Handrail

Fit D18 Washer any Nyloc nut

Insert M6x65 bolt and D18 washer through rear handrail post and rear handrail

Fit D18 washer and nyloc nut,

Insert M6x20 bolt and D18 washer through rear hand rail post and platform Fit D18 washer and Nyloc Nut to Bolt