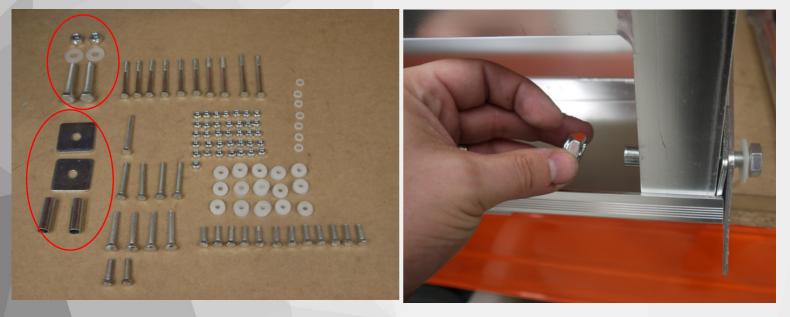

### **STEP TWO**

Fit Backleg to Platform Align hole in the Platform side and hole in the backleg. Insert M10x60 bolt and D25 washer through platform side. Fit Square Washer and sleeve between platform side rail and backleg Fit D25 washer and nyloc nut to bolt. Do not tighten at this step Complete other side

## STEP THREE

Fit Front Stile to Platform
Align holes in the Platform side and hole in Front Stile
Insert M6 x 20 bolt and D18 washer through Platform side and Front Stile
(Do not do the Front Hole this is done at a later step)
Fit D12 washer and Nyloc Nut—Do not tighten at this step
Complete other side