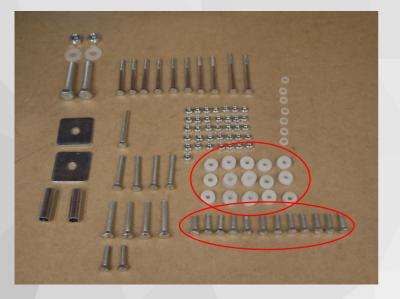

### **STEP ONE**

Check Contents of your parcel. 1 x Backleg 1 x Front Stile 1 x Bottom Rail 2 x Platform braces 1 x Platform 2 x Top Handrail 2 x Rear handrail Post 1 x Rear Handrail Hardware pack (See right)