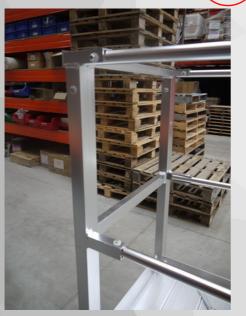

### **STEP SEVEN**

Fit Rear Handrail and Rear Handrail posts

Align holes in the Platform side, Rear Handrail post and Rear Handrail Ensure kickplate is positioned at rear of platform

Insert M6x70 bolt and D18 washer through Platform Side, Rear Handrail post and Rear Handrail

Fit D18 Washer any Nyloc nut

Insert M6x65 bolt and D18 washer through rear handrail post and rear handrail

Fit D18 washer and nyloc nut,

Insert M6x20 bolt and D18 washer through rear hand rail post and platform Fit D18 washer and Nyloc Nut to Bolt

Complete other side

Firmly tighten all bolts and nyloc nuts