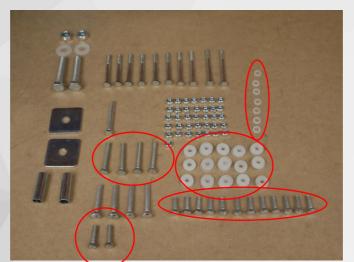

### **STEP ONE**

Check Contents of your parcel. 1 x Backleg 1 x Front Stile 1 x Bottom Rail 2 x Platform braces 1 x Platform 2 x Top Handrail 2 x Rear handrail Post 1 x Rear Handrail Hardware pack (See right)