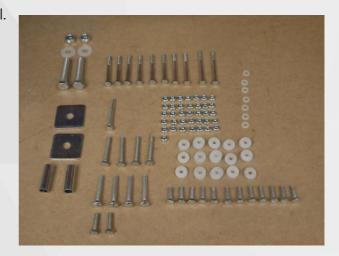

### **STEP ONE**

Check Contents of your parcel. 1 x Backleg 1 x Front Stile 1 x Bottom Rail 2 x Platform braces 1 x Platform 2 x Top Handrail 2 x Rear handrail Post 1 x Rear Handrail Hardware pack (See right)