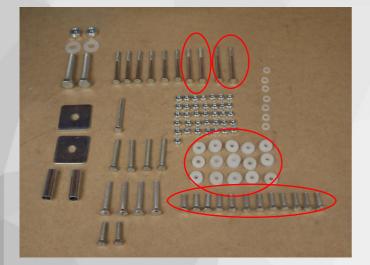

### **STEP ONE**

Check Contents of your parcel. 1 x Backleg 1 x Front Stile 1 x Bottom Rail 2 x Platform braces 1 x Platform 2 x Top Handrail 2 x Rear handrail Post 1 x Rear Handrail Hardware pack (See right)