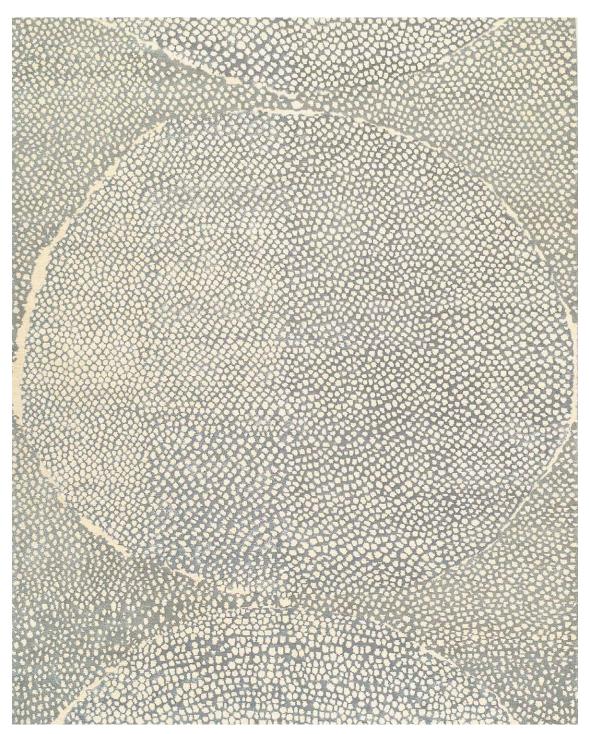

HARVEST MOON

SHAKTI WOOL & BAMBOO SILK

MODERN



COAL T11A 61BBS NZ

## ΤUFΕΝΚΙΑΝ

ARTISAN CARPETS

Standard rug sizes available: 3 x 5, 6 x 9, 8 x 10, 9 x 12, 10 x 14 and 12 x 16. Many designs are also available in standard 4 x 6 and 13 x 18 sizes, as well as in runners, squares and rounds. Due to the nature of our handmade products and printed materials, the finished standard size and color of each rug may vary slightly. Inquire with your Sales Associate for more details, or take advantage of the Tufenkian Custom Program to meet your exact specifications. *Rug pictured is an 8 x 10 design. ©Tufenkian Import/Export Ventures, Inc.*