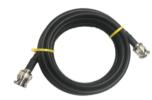

BNC to BNC

Bantam to 110D

Bantam to Bantam

Bantam to Bantam

Bantam to 66 Block

Bantam to Alligator Clips

Krone Highband to Bantam

Krone to Krone Highband

Krone Highband to Y Bantams

Bantam to Dual Grabbers

Dual Bantam to Dual Bantam

Bantam to Dual Banana

310 Conversion Plugs, Ad 66 Block, BNC to BNC coupler

Distributed by:

Part Number: KT FAADELX

| Standard Kit (Quantity)           | Part Number     |
|-----------------------------------|-----------------|
| BNC to BNC (1)                    | TC- FAA500BLK/6 |
| Bantam to 110D (1)                | TC-201D/6       |
| Bantam to Bantam (2)              | TC-200/6        |
| Bantam to Alligator Clips (1)     | TC-260/6        |
| Bantam to 66 Block (1)            | TC-266Y/6       |
| Dual Bantam to Dual Bantam (1)    | TC-250/6        |
| Krone to Krone Highband (1)       | TC-KRNHB/10     |
| Krone Highband to Y Bantams (1)   | TC-FAAHB254     |
| Krone Highband to Bantam (1)      | TC-162312/6     |
| Bantam to Dual Banana (1)         | TC-204/6        |
| Bantam to Dual Mini Grabbers (1)  | TC-240/6        |
| TAD Blue/ 310 conversion plug (1) | TC-AD310B       |
| TAD Red/ 310 conversion plug (1)  | TC-AD310R       |
| BNC to BNC coupler (1)            | TC- BNCCPLR     |
| AD 66 Block (1)                   | TC-AD66         |
| Cord Carrying Bag (1)             | TC- P01         |