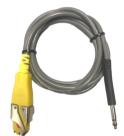

BNC to BNC

Bantam to 110D

Bantam to Bantam

Bantam to Bantam

Bantam to 66 Block

Bantam to Alligator Clips

Krone Highband to Bantam

Krone to Krone Highband

Krone Highband to Y Bantams

Bantam to Dual Grabbers

Dual Bantam to Dual Bantam

Bantam to Dual Banana

310 Conversion Plugs, Ad 66 Block, BNC to BNC coupler

Distributed by:

Part Number: KT FAADELX

| Standard Kit (Quantity)           | Part Number     |
|-----------------------------------|-----------------|
| BNC to BNC (1)                    | TC- FAA500BLK/6 |
| Bantam to 110D (1)                | TC-201D/6       |
| Bantam to Bantam (2)              | TC-200/6        |
| Bantam to Alligator Clips (1)     | TC-260/6        |
| Bantam to 66 Block (1)            | TC-266Y/6       |
| Dual Bantam to Dual Bantam (1)    | TC-250/6        |
| Krone to Krone Highband (1)       | TC-KRNHB/10     |
| Krone Highband to Y Bantams (1)   | TC-FAAHB254     |
| Krone Highband to Bantam (1)      | TC-162312/6     |
| Bantam to Dual Banana (1)         | TC-204/6        |
| Bantam to Dual Mini Grabbers (1)  | TC-240/6        |
| TAD Blue/ 310 conversion plug (1) | TC-AD310B       |
| TAD Red/ 310 conversion plug (1)  | TC-AD310R       |
| BNC to BNC coupler (1)            | TC- BNCCPLR     |
| AD 66 Block (1)                   | TC-AD66         |
| Cord Carrying Bag (1)             | TC- P01         |