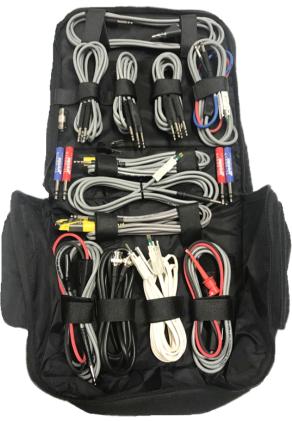

Krone Highband to Y Bantams

Bantam to Dual Grabbers

Dual Bantam to Dual Bantam

Bantam to Dual Banana

310 Conversion Plugs, Ad 66 Block, BNC to BNC coupler

Distributed by:

Part Number: KT FAADELX

| Standard Kit (Quantity)           | Part Number     |
|-----------------------------------|-----------------|
| BNC to BNC (1)                    | TC- FAA500BLK/6 |
| Bantam to 110D (1)                | TC-201D/6       |
| Bantam to Bantam (2)              | TC-200/6        |
| Bantam to Alligator Clips (1)     | TC-260/6        |
| Bantam to 66 Block (1)            | TC-266Y/6       |
| Dual Bantam to Dual Bantam (1)    | TC-250/6        |
| Krone to Krone Highband (1)       | TC-KRNHB/10     |
| Krone Highband to Y Bantams (1)   | TC-FAAHB254     |
| Krone Highband to Bantam (1)      | TC-162312/6     |
| Bantam to Dual Banana (1)         | TC-204/6        |
| Bantam to Dual Mini Grabbers (1)  | TC-240/6        |
| TAD Blue/ 310 conversion plug (1) | TC-AD310B       |
| TAD Red/ 310 conversion plug (1)  | TC-AD310R       |
| BNC to BNC coupler (1)            | TC- BNCCPLR     |
| AD 66 Block (1)                   | TC-AD66         |
| Cord Carrying Bag (1)             | TC- P01         |

| Deluxe Kit (Quantity)              | Part Number     |
|------------------------------------|-----------------|
| BNC to BNC (2)                     | TC- FAA500BLK/6 |
| Bantam to 110D (2)                 | TC-201D/6       |
| Bantam to Bantam (2)               | TC-200/6        |
| Bantam to Alligator Clips (2)      | TC-260/6        |
| Bantam to 66 Block (2)             | TC-266Y/6       |
| Dual Bantam to Dual Bantam (2)     | TC-250/6        |
| Krone to Krone Highband (2)        | TC-KRNHB/10     |
| Krone Highband to Y Bantams (2)    | TC-FAAHB254     |
| Krone Highband to Bantam (2)       | TC-162312/6     |
| Bantam to Dual Banana (2)          | TC-204/6        |
| Bantam to Dual Mini Grabbers (2)   | TC-240/6        |
| TAD Blue/ 310 conversion plugs (2) | TC-AD310B       |
| TAD Red/ 310 conversion plugs (2)  | TC-AD310R       |
| BNC to BNC coupler (2)             | TC- BNCCPLR     |
| AD 66 Block (2)                    | TC-AD66         |
| Cord Carrying Bag (1)              | TC- P01         |