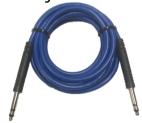

Krone Highband to Y Bantams

Bantam to Dual Grabbers

Dual Bantam to Dual Bantam

Bantam to Dual Banana

310 Conversion Plugs, Ad 66 Block, BNC to BNC coupler

Distributed by:

Part Number: KT FAADELX

| Standard Kit (Quantity)           | Part Number     |
|-----------------------------------|-----------------|
| BNC to BNC (1)                    | TC- FAA500BLK/6 |
| Bantam to 110D (1)                | TC-201D/6       |
| Bantam to Bantam (2)              | TC-200/6        |
| Bantam to Alligator Clips (1)     | TC-260/6        |
| Bantam to 66 Block (1)            | TC-266Y/6       |
| Dual Bantam to Dual Bantam (1)    | TC-250/6        |
| Krone to Krone Highband (1)       | TC-KRNHB/10     |
| Krone Highband to Y Bantams (1)   | TC-FAAHB254     |
| Krone Highband to Bantam (1)      | TC-162312/6     |
| Bantam to Dual Banana (1)         | TC-204/6        |
| Bantam to Dual Mini Grabbers (1)  | TC-240/6        |
| TAD Blue/ 310 conversion plug (1) | TC-AD310B       |
| TAD Red/ 310 conversion plug (1)  | TC-AD310R       |
| BNC to BNC coupler (1)            | TC- BNCCPLR     |
| AD 66 Block (1)                   | TC-AD66         |
| Cord Carrying Bag (1)             | TC- P01         |