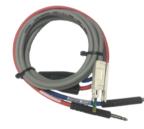

Krone Highband to Y Bantams

Bantam to Dual Grabbers

Dual Bantam to Dual Bantam

Bantam to Dual Banana

310 Conversion Plugs, Ad 66 Block, BNC to BNC coupler

Distributed by:

Part Number: KT FAADELX

| Standard Kit (Quantity)           | Part Number     |
|-----------------------------------|-----------------|
| BNC to BNC (1)                    | TC- FAA500BLK/6 |
| Bantam to 110D (1)                | TC-201D/6       |
| Bantam to Bantam (2)              | TC-200/6        |
| Bantam to Alligator Clips (1)     | TC-260/6        |
| Bantam to 66 Block (1)            | TC-266Y/6       |
| Dual Bantam to Dual Bantam (1)    | TC-250/6        |
| Krone to Krone Highband (1)       | TC-KRNHB/10     |
| Krone Highband to Y Bantams (1)   | TC-FAAHB254     |
| Krone Highband to Bantam (1)      | TC-162312/6     |
| Bantam to Dual Banana (1)         | TC-204/6        |
| Bantam to Dual Mini Grabbers (1)  | TC-240/6        |
| TAD Blue/ 310 conversion plug (1) | TC-AD310B       |
| TAD Red/ 310 conversion plug (1)  | TC-AD310R       |
| BNC to BNC coupler (1)            | TC- BNCCPLR     |
| AD 66 Block (1)                   | TC-AD66         |
| Cord Carrying Bag (1)             | TC- P01         |