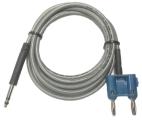

BNC to BNC

Bantam to 110D

Bantam to Bantam

Bantam to Bantam

Bantam to 66 Block

Bantam to Alligator Clips

Krone Highband to Bantam

Krone to Krone Highband