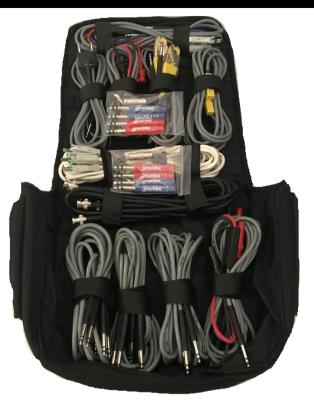

Krone Highband to Y Bantams

Bantam to Dual Grabbers

Dual Bantam to Dual Bantam

Bantam to Dual Banana

310 Conversion Plugs, Ad 66 Block, BNC to BNC coupler

Distributed by:

Part Number: KT FAADELX

| Standard Kit (Quantity)           | Part Number     |
|-----------------------------------|-----------------|
| BNC to BNC (1)                    | TC- FAA500BLK/6 |
| Bantam to 110D (1)                | TC-201D/6       |
| Bantam to Bantam (2)              | TC-200/6        |
| Bantam to Alligator Clips (1)     | TC-260/6        |
| Bantam to 66 Block (1)            | TC-266Y/6       |
| Dual Bantam to Dual Bantam (1)    | TC-250/6        |
| Krone to Krone Highband (1)       | TC-KRNHB/10     |
| Krone Highband to Y Bantams (1)   | TC-FAAHB254     |
| Krone Highband to Bantam (1)      | TC-162312/6     |
| Bantam to Dual Banana (1)         | TC-204/6        |
| Bantam to Dual Mini Grabbers (1)  | TC-240/6        |
| TAD Blue/ 310 conversion plug (1) | TC-AD310B       |
| TAD Red/ 310 conversion plug (1)  | TC-AD310R       |
| BNC to BNC coupler (1)            | TC- BNCCPLR     |
| AD 66 Block (1)                   | TC-AD66         |
| Cord Carrying Bag (1)             | TC- P01         |

| Deluxe Kit (Quantity)              | Part Number     |
|------------------------------------|-----------------|
| BNC to BNC (2)                     | TC- FAA500BLK/6 |
| Bantam to 110D (2)                 | TC-201D/6       |
| Bantam to Bantam (2)               | TC-200/6        |
| Bantam to Alligator Clips (2)      | TC-260/6        |
| Bantam to 66 Block (2)             | TC-266Y/6       |
| Dual Bantam to Dual Bantam (2)     | TC-250/6        |
| Krone to Krone Highband (2)        | TC-KRNHB/10     |
| Krone Highband to Y Bantams (2)    | TC-FAAHB254     |
| Krone Highband to Bantam (2)       | TC-162312/6     |
| Bantam to Dual Banana (2)          | TC-204/6        |
| Bantam to Dual Mini Grabbers (2)   | TC-240/6        |
| TAD Blue/ 310 conversion plugs (2) | TC-AD310B       |
| TAD Red/ 310 conversion plugs (2)  | TC-AD310R       |
| BNC to BNC coupler (2)             | TC- BNCCPLR     |
| AD 66 Block (2)                    | TC-AD66         |
| Cord Carrying Bag (1)              | TC- P01         |