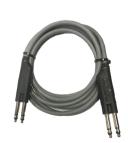

BNC to BNC

Bantam to 110D

Bantam to Bantam

Bantam to Bantam

Bantam to 66 Block

Bantam to Alligator Clips

Krone Highband to Bantam

Krone to Krone Highband