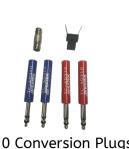

Krone Highband to Y Bantams

Bantam to Dual Grabbers

Dual Bantam to Dual Bantam

Bantam to Dual Banana

310 Conversion Plugs, Ad 66 Block, BNC to BNC coupler

Distributed by:

Part Number: KT FAADELX

| Standard Kit (Quantity)           | Part Number     |
|-----------------------------------|-----------------|
| BNC to BNC (1)                    | TC- FAA500BLK/6 |
| Bantam to 110D (1)                | TC-201D/6       |
| Bantam to Bantam (2)              | TC-200/6        |
| Bantam to Alligator Clips (1)     | TC-260/6        |
| Bantam to 66 Block (1)            | TC-266Y/6       |
| Dual Bantam to Dual Bantam (1)    | TC-250/6        |
| Krone to Krone Highband (1)       | TC-KRNHB/10     |
| Krone Highband to Y Bantams (1)   | TC-FAAHB254     |
| Krone Highband to Bantam (1)      | TC-162312/6     |
| Bantam to Dual Banana (1)         | TC-204/6        |
| Bantam to Dual Mini Grabbers (1)  | TC-240/6        |
| TAD Blue/ 310 conversion plug (1) | TC-AD310B       |
| TAD Red/ 310 conversion plug (1)  | TC-AD310R       |
| BNC to BNC coupler (1)            | TC- BNCCPLR     |
| AD 66 Block (1)                   | TC-AD66         |
| Cord Carrying Bag (1)             | TC- P01         |