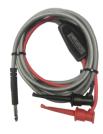

Krone Highband to Y Bantams

Bantam to Dual Grabbers

Dual Bantam to Dual Bantam

Bantam to Dual Banana

310 Conversion Plugs, Ad 66 Block, BNC to BNC coupler

Distributed by:

Part Number: KT FAADELX

| Standard Kit (Quantity)           | Part Number     |
|-----------------------------------|-----------------|
| BNC to BNC (1)                    | TC- FAA500BLK/6 |
| Bantam to 110D (1)                | TC-201D/6       |
| Bantam to Bantam (2)              | TC-200/6        |
| Bantam to Alligator Clips (1)     | TC-260/6        |
| Bantam to 66 Block (1)            | TC-266Y/6       |
| Dual Bantam to Dual Bantam (1)    | TC-250/6        |
| Krone to Krone Highband (1)       | TC-KRNHB/10     |
| Krone Highband to Y Bantams (1)   | TC-FAAHB254     |
| Krone Highband to Bantam (1)      | TC-162312/6     |
| Bantam to Dual Banana (1)         | TC-204/6        |
| Bantam to Dual Mini Grabbers (1)  | TC-240/6        |
| TAD Blue/ 310 conversion plug (1) | TC-AD310B       |
| TAD Red/ 310 conversion plug (1)  | TC-AD310R       |
| BNC to BNC coupler (1)            | TC- BNCCPLR     |
| AD 66 Block (1)                   | TC-AD66         |
| Cord Carrying Bag (1)             | TC- P01         |