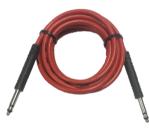

Krone Highband to Y Bantams

Bantam to Dual Grabbers

Dual Bantam to Dual Bantam

Bantam to Dual Banana

310 Conversion Plugs, Ad 66 Block, BNC to BNC coupler

Distributed by:

Part Number: KT FAADELX

| Standard Kit (Quantity)           | Part Number     |
|-----------------------------------|-----------------|
| BNC to BNC (1)                    | TC- FAA500BLK/6 |
| Bantam to 110D (1)                | TC-201D/6       |
| Bantam to Bantam (2)              | TC-200/6        |
| Bantam to Alligator Clips (1)     | TC-260/6        |
| Bantam to 66 Block (1)            | TC-266Y/6       |
| Dual Bantam to Dual Bantam (1)    | TC-250/6        |
| Krone to Krone Highband (1)       | TC-KRNHB/10     |
| Krone Highband to Y Bantams (1)   | TC-FAAHB254     |
| Krone Highband to Bantam (1)      | TC-162312/6     |
| Bantam to Dual Banana (1)         | TC-204/6        |
| Bantam to Dual Mini Grabbers (1)  | TC-240/6        |
| TAD Blue/ 310 conversion plug (1) | TC-AD310B       |
| TAD Red/ 310 conversion plug (1)  | TC-AD310R       |
| BNC to BNC coupler (1)            | TC- BNCCPLR     |
| AD 66 Block (1)                   | TC-AD66         |
| Cord Carrying Bag (1)             | TC- P01         |