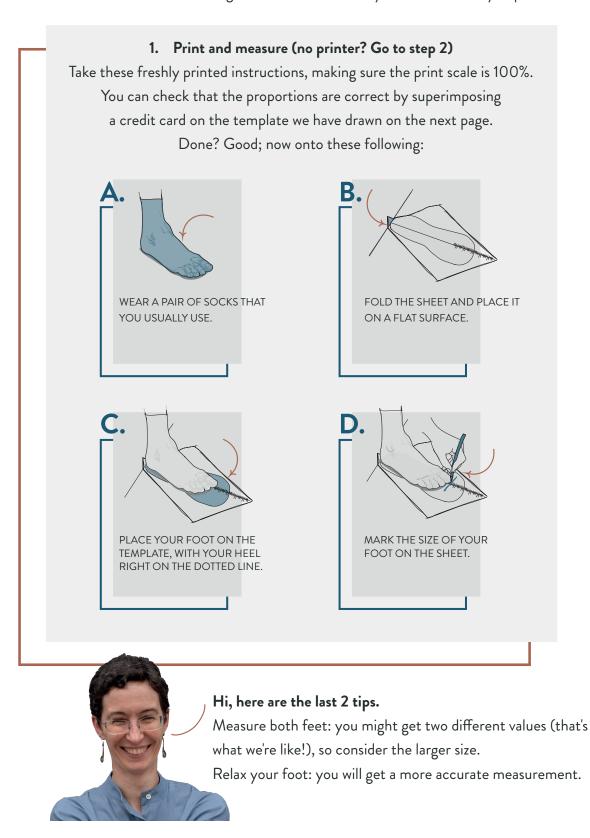

## TIPS TO MEASURE YOUR FEET

This is easy, we promise. And after you've found your size, there's the wonder: you, Velascas, and lots of new adventures together. Here are two way: choose the one you prefer.