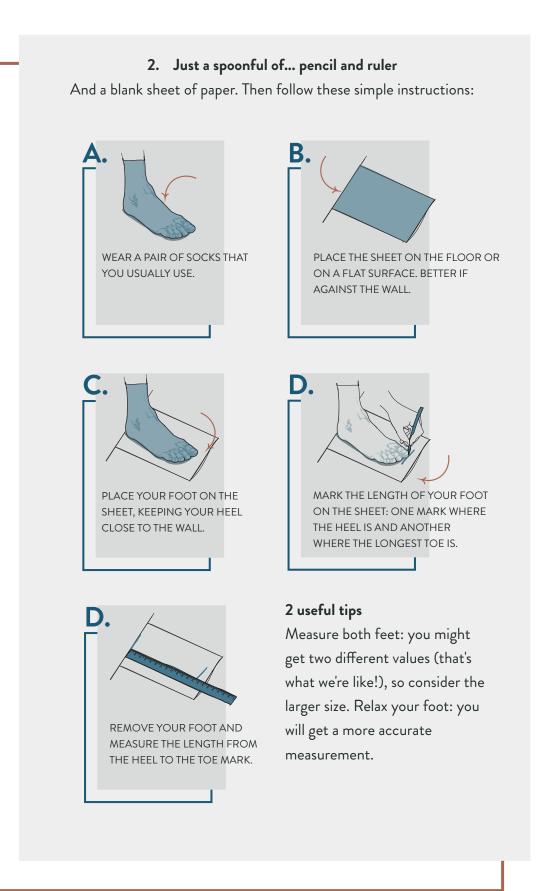

## TIPS TO MEASURE YOUR FEET

This is easy, we promise. And after you've found your size, there's the wonder: you, Velascas, and lots of new adventures together. Here are two way: choose the one you prefer.