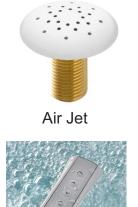

### Features:

- ► Cord for remote receiver module is 68"
- ► Electrical cord for blower is 34"
- ▶Blower 12-1/2" x 7"
- ► 750 Watt blower motor operates system
- ► 300 Watt air heater warms air
- ► System powered by 120V
- ▶ 16 brass air jets placed in bottom of tub
- ► Each air jet has 24 holes
- Air jet caps available in white (AIR KIT 1) or black (AIR KIT 2)
- Includes 1¼" x 3' main air hose plus 1¼" x 9' extension hose
- ► Automatic system purge after each use
- ► Automatic safety timer turns off system after 20 minutes