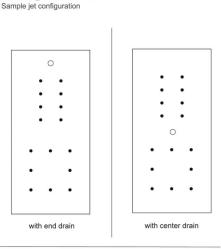

These diagrams are general representations. Jet placement may vary dependent on tub shape

#### INSIDE TUB VIEW - WILL VARY BY TUB DESIGN