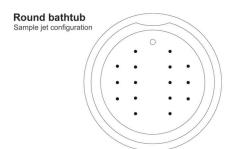

These diagrams are general representations. Jet placement may vary dependent on tub shape

#### INSIDE TUB VIEW - WILL VARY BY TUB DESIGN