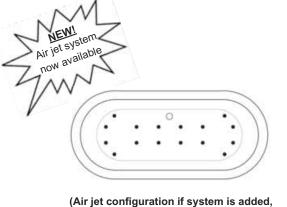

## Features:

- ▶ Poly-resin blend is the same color throughout
- ► Available in gloss or matte finish
- ► No faucet holes
- ► Built-In Adjusters
- ► Built-in overflow slot
- ► Includes white pop-up drain
- ► Tub is thoroughly inspected before shipment
- ► Angle slope of tub: 29°
- ▶ New: Air jet system now available, more info on page 2

These diagrams are general representations. Jet placement may vary dependent on tub shape

#### INSIDE TUB VIEW - WILL VARY BY TUB DESIGN