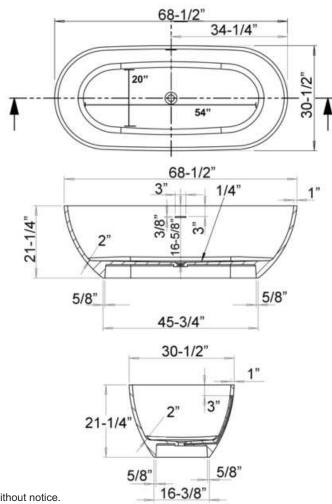

# NYOKO 68" RESIN FREESTANDING TUB

Cat. No.

| L: | 68-1⁄2"" |
|----|----------|
| W  | 30-1⁄2"  |
| H: | 21-1⁄4"  |

Water depth:  $16-\frac{5}{8}$ " to top of tub Water depth:  $13-\frac{5}{8}$ " to overflow

Dimensions of fixture are nominal and specifications subject to change without notice.

RTFSN68