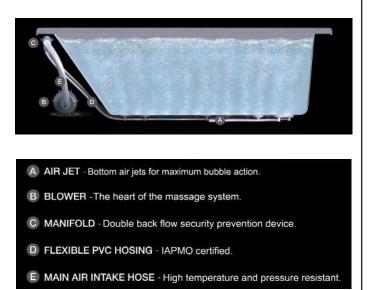

## BATHTUB AIR JET KIT

Cat. No. AIR KIT 1, AIR KIT 2

## Air Kit is installed in tub before shipment

### Features:

- ► Cord for remote receiver module is 68"
- ► Electrical cord for blower is 34"
- ▶Blower 12-1/2" x 7"
- ► 750 Watt blower motor operates system
- ► 300 Watt air heater warms air
- ► System powered by 120V
- ▶ 16 brass air jets placed in bottom of tub
- ► Each air jet has 24 holes
- Air jet caps available in white (AIR KIT 1) or black (AIR KIT 2)
- Includes 1¼" x 3' main air hose plus 1¼" x 9' extension hose
- ► Automatic system purge after each use
- ► Automatic safety timer turns off system after 20 minutes

**Rectangular bathtub** 

- Includes water tight remote control
- Compatible with most acrylic, copper and resin tubs with no feet
- ► Not available with cast iron tubs or tubs with feet

Remote

Blower

**Oval bathtub** 