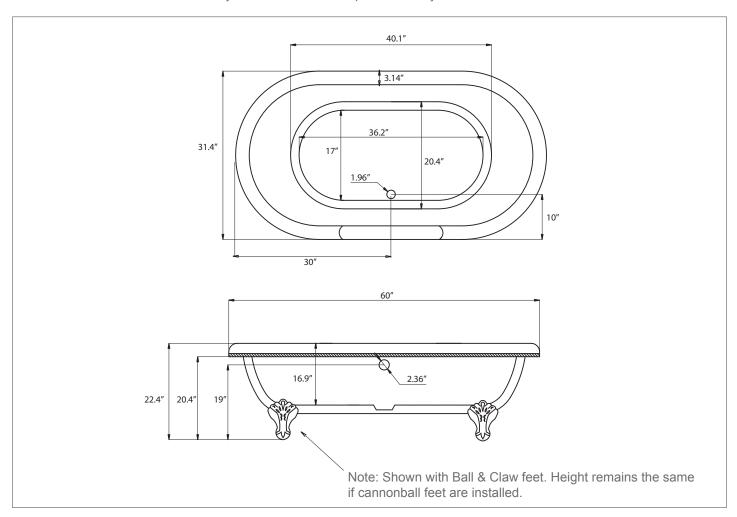

## **Technical Information**

• Toll-Free helpline: 888-560-5222

Capacity: 56 GallonsEmpty Tub Weight: 98 lbsFilled Tub Weight: 560 lbsWater Depth: 12-1/2"

· High Gloss, stain resistant acrylic

• Double-wall with structural composite used between acrylic to provide strength, rigidity and superior heat retention.