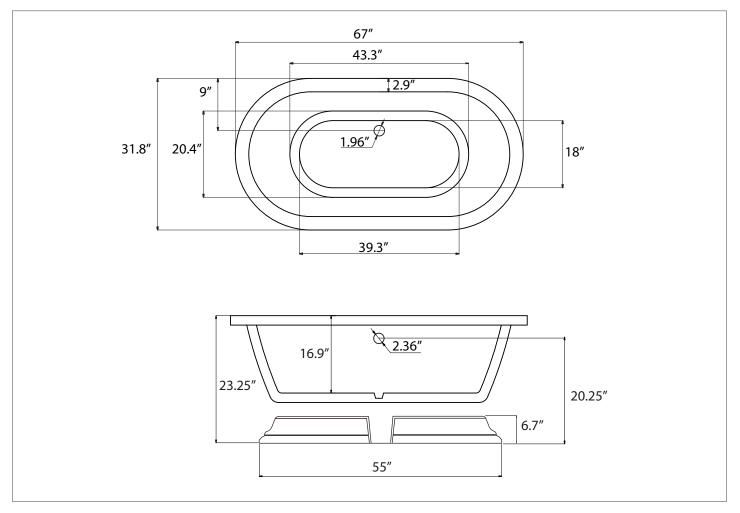

## Capri - 67" Contemporary Oval Tub on Plinth

LCOT-167 (Tub Only) LCOP-167 (Acrylic Plinth)

## **Technical Information**

• Toll-Free helpline: 888-560-5222

Capacity: 61 GallonsEmpty Tub Weight: 123 lbsFilled Tub Weight: 629 lbsWater Depth: 12-1/2"

· High Gloss, stain resistant acrylic

 Double-wall with structural composite used between acrylic to provide strength, rigidity and superior heat retention.