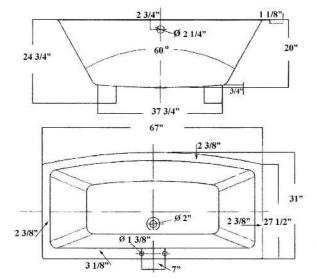

## 67" CAST IRON ATHENS TUB

Cat. No. CTSQH67

L: 67" W: 31" H: 24 3/4"

(from floor to top of tub)

Dimensions of fixture are nominal and may vary within the range of tolerances established by ANSI Standard A112.19.2. Dimensions and specifications subject to change without notice.