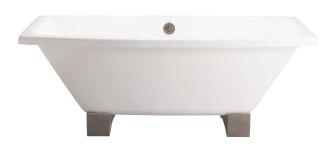

## 67" CAST IRON ATHENS TUB

Cat. No. CTSQH67

L: 67" W: 31" H: 24 3/4"

(from floor to top of tub)

## **Features:**

- ► Inside finish is white enamel
- ► Tub exterior is white (epoxy)
- ► Non-skid strips
- ▶7" centers in tub deck
- ► Ebony colored wooden laminate block feet with protective urethane coating