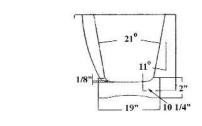

## The following is recommended for CTSQH tubs with faucet holes:

- Rim-mounted faucet: Part #4601 or 7529
- Straight bath supplies: part #5577
- Leg tub drain: part #5599

Gallon Capacity: 55
Shipping Weight: 560 lbs.
Empty Weight: 360 lbs.
Filled Weight: 785 lbs.