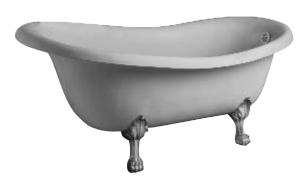

## KIRKLAND 67" CAST IRON SLIPPER TUB

Cat. No. CTSN67LP

L: 67" W: 30"

H: 30" (from floor to top of tub)

Depth: 17" at drain

Water depth: 15 1/2" to overflow

Overflow hole: 1 1/2"

## **Features:**

- ► Inside finish is white enamel
- ► Elegant cast iron lion paw feet available in 5 finishes
- ► Tub exterior is white (epoxy)
- ► No faucet holes
- ► Feet are attached and leveled before shipment
- ► Tub is thoroughly inspected before shipment