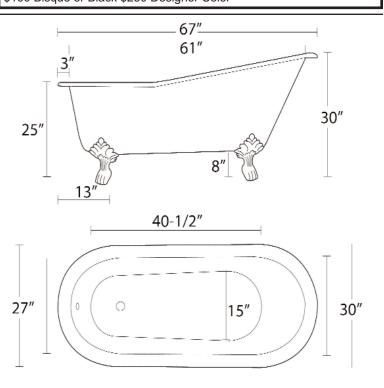

## KIRKLAND 67" CAST IRON SLIPPER TUB

Cat. No. CTSN67LP

L: 67" W: 30"

H: 30" (from floor to top of tub)

Depth: 17" at drain

Water depth: 15 1/2" to overflow

Overflow hole: 1 1/2"

## The following is recommended for CTSN67LP tubs:

•Faucet: part #4602

•Rigid, freestanding supplies: part #4502

·Leg tub drain: part #5599

Gallon Capacity: 57
Shipping Weight: 410 lbs.
Empty Weight: 300 lbs.
Filled Weight: 776 lbs.