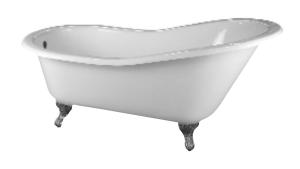

## 57" GRAYSON CAST IRON SLIPPER TUB

Cat. No. CTSN57

L: 57-3/8" W: 29-1/2"

H: 22-3/4" & 30" (from floor to top of tub) 16-1/2" & 23-3/4" (from bottom of tub

to top of tub)

Water Depth: 13-1/2" to overflow Water Depth 16-1/2" at drain

## **Features:**

Inside finish is white enamel

Cast Iron ball and claw reet available in 6 finishes

Tub exterior is white (epoxy)

No faucet holes

Feet are attached and leveled before shipment Tub is thoroughly inspected before shipment