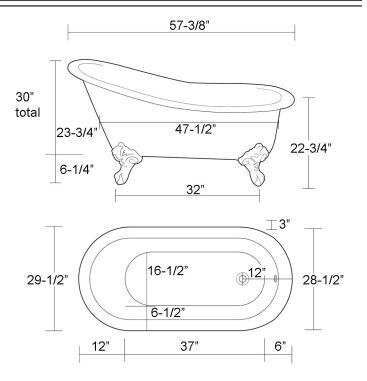

## 57" GRAYSON CAST IRON SLIPPER TUB

Cat. No. CTSN57

L: 57-3/8" W: 29-1/2"

H: 22-3/4" & 30" (from floor to top of tub) 16-1/2" & 23-3/4" (from bottom of tub

to top of tub)

Water Depth: 13-1/2" to overflow Water Depth 16-1/2" at drain

Overflow hole: 1 -1/2" diameter

The following is recommended for CTSN57 tubs without deck holes:

•Faucets: part #4602

•Rigid, freestanding supplies: part #4502

•Leg tub drain: part #5599

Gallon Capacity: 35
Shipping Weight: 455 lbs.
Empty Weight: 275 lbs.
Filled Weight: 567 lbs.