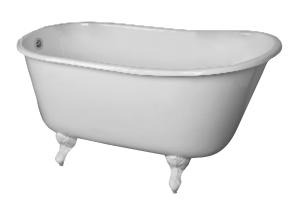

## GARETH 53" CAST IRON SLIPPER TUB

Cat. No. CTSN53

L: 53 1/4" W: 28 1/4"

H: 29" (from floor to top of tub)

Water depth: 16" to overflow

## **Features:**

- ► Inside finish is white enamel
- ► Cast Iron ball and claw feet available in 5 finishes
- ► Tub exterior is white (epoxy)
- ► No faucet holes with a continuous rolled rim
- ► Feet are attached and leveled before shipment
- ► Tub is thoroughly inspected before shipment