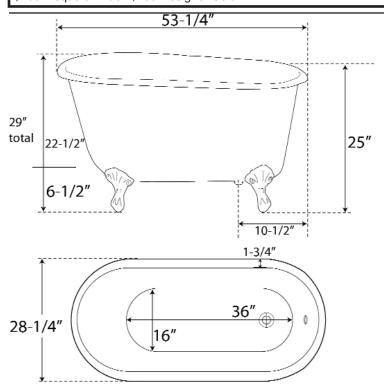

## GARETH 53" CAST IRON SLIPPER TUB

Cat. No. CTSN53

L: 53 1/4" W: 28 1/4"

H: 29" (from floor to top of tub)

Water depth: 16" to overflow

## The following is recommended for CTSN53 tubs:

•Faucet: part #4602

•Rigid, freestanding supplies: part #4502

·Leg tub drain: part #5599

Gallon Capacity: 39
Shipping Weight: 500 lbs.
Empty Weight: 275 lbs.
Filled Weight: 601 lbs.