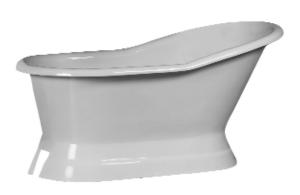

## 61" LEONARDO CAST IRON SLIPPER TUB

Cat. No. CTS7H61B

L: 60-1/2" W: 30-1/2" H: 23-3/4"

31-1/8" (from floor to top of tub)

Water depth: 16-5/8" to overflow