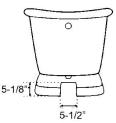

## 61" LEONARDO CAST IRON SLIPPER TUB

Cat. No. CTS7H61B

L: 60-1/2" W: 30-1/2" H: 23-3/4"

31-1/8" (from floor to top of tub)

Water depth: 16-5/8" to overflow