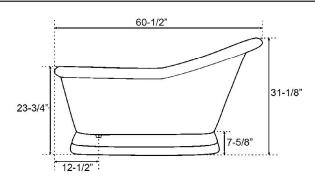

## 61" LEONARDO CAST IRON SLIPPER TUB

Cat. No. CTS7H61B

L: 60-1/2" W: 30-1/2" H: 23-3/4"

31-1/8" (from floor to top of tub)

Water depth: 16-5/8" to overflow