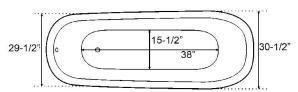

## 61" LEONARDO CAST IRON SLIPPER TUB

Cat. No. CTS7H61B

L: 60-1/2" W: 30-1/2" H: 23-3/4"

31-1/8" (from floor to top of tub)

Water depth: 16-5/8" to overflow