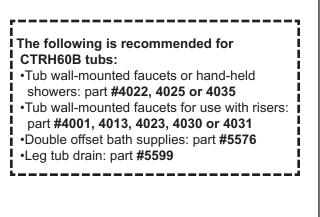

## CHADWICK 60" CAST IRON ROLL TOP TUB

Cat. No. CTRH60B-WH





- L: 60-3/4"
- W: 30-3/8"
- H: 24" (from floor to top of tub)

Water depth: 14" to overflow



| Gallon Capacity: | 38       |
|------------------|----------|
| Shipping Weight: | 504 lbs. |
| Empty Weight:    | 324 lbs. |
| Filled Weight:   | 642 lbs. |

## Features:

- ► Inside finish is white enamel
- ► Tub is on cast iron pedestal
- ► Tub exterior is white (epoxy)
- ► 3-3/8" centers in tub wall
- ► Tub is thoroughly inspected before shipment



**Custom Colors Available** (inside of tub is always white enamel): Painted bathtubs are considered "special order" and are not returnable \$160 Bisque or Black \$250 Designer Color



Dimensions of fixture are nominal and may vary within the range of tolerances established by ANSI Standard A112.19.2. Dimensions and specifications subject to change without notice.