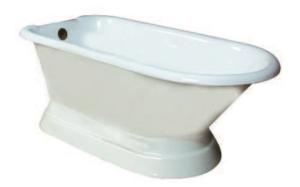

## CHADWICK 60" CAST IRON ROLL TOP TUB

Cat. No. CTRH60B-WH

- L: 60-3/4"
- W: 30-3/8"
- H: 24" (from floor to top of tub)

Water depth: 14" to overflow

| Gallon Capacity: | 38       |
|------------------|----------|
| Shipping Weight: | 504 lbs. |
| Empty Weight:    | 324 lbs. |
| Filled Weight:   | 642 lbs. |

## Features:

- ► Inside finish is white enamel
- ► Tub is on cast iron pedestal
- ► Tub exterior is white (epoxy)
- ► 3-3/8" centers in tub wall
- ► Tub is thoroughly inspected before shipment

**Custom Colors Available** (inside of tub is always white enamel): Painted bathtubs are considered "special order" and are not returnable \$160 Bisque or Black \$250 Designer Color