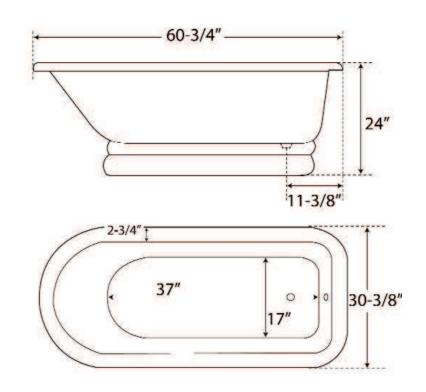

## CHADWICK 60" CAST IRON ROLL TOP TUB

Cat. No. CTRH60B-WH

- L: 60-3/4"
- W: 30-3/8"
- H: 24" (from floor to top of tub)

Water depth: 14" to overflow

| Gallon Capacity: | 38       |
|------------------|----------|
| Shipping Weight: | 504 lbs. |
| Empty Weight:    | 324 lbs. |
| Filled Weight:   | 642 lbs. |

Dimensions of fixture are nominal and may vary within the range of tolerances established by ANSI Standard A112.19.2. Dimensions and specifications subject to change without notice.