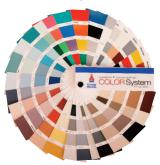

## Features:

- ► Inside finish is white enamel
- ► Tub is on cast iron pedestal
- ► Tub exterior is white (epoxy)
- ► 3-3/8" centers in tub wall
- ► Tub is thoroughly inspected before shipment

**Custom Colors Available** (inside of tub is always white enamel): Painted bathtubs are considered "special order" and are not returnable \$160 Bisque or Black \$250 Designer Color