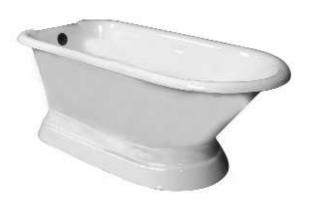

## CLANCY 66" CAST IRON ROLL TOP TUB

Cat. No. CTR7H66B-WH

L: 66-1/8" W: 30"

H: 24-1/4" (from floor to top of tub)

Water depth: 12" to overflow