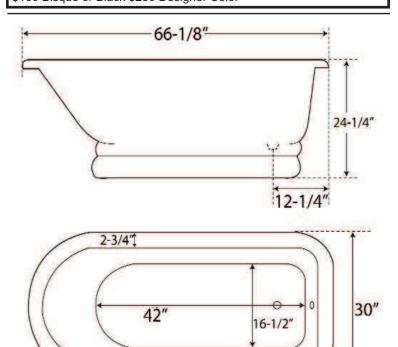

## CLANCY 66" CAST IRON ROLL TOP TUB

Cat. No. CTR7H66B-WH

L: 66-1/8" W: 30"

H: 24-1/4" (from floor to top of tub)

Water depth: 12" to overflow

Dimensions of fixture are nominal and may vary within the range of tolerances established by ANSI Standard A112.19.2. Dimensions and specifications subject to change without notice.