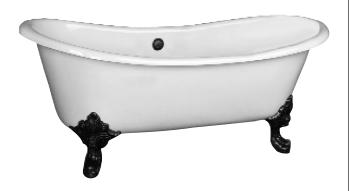

## 73" NELSON CAST IRON DOUBLE SLIPPER TUB

Cat. No. CTDS7H73L

L: 73" W: 30"

H: 30" (from floor to top of tub)

Water depth: 13-3/4" to overflow

## Features:

- ► Inside finish is white enamel
- ► Tub exterior is white (epoxy)
- ▶7" Centers in tub deck
- ▶ Pre-drilled overflow hole
- ► Built-in adjusters included
- ► Solid brass imperial feet available in 4 finishes
- ► Feet are attached and leveled before shipment
- ► Tub is thoroughly inspected before shipment