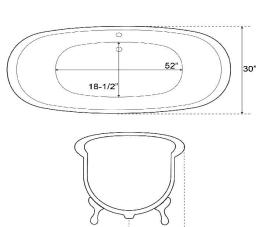

## 73" NELSON CAST IRON DOUBLE SLIPPER TUB

Cat. No. CTDS7H73L

L: 73" W: 30"

H: 30" (from floor to top of tub)

Water depth: 13-3/4" to overflow