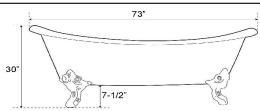

## 73" NELSON CAST IRON DOUBLE SLIPPER TUB

Cat. No. CTDS7H73L

L: 73" W: 30"

H: 30" (from floor to top of tub)

Water depth: 13-3/4" to overflow

## The following is recommended for CTDS7H73L tubs:

•Rim-Mounted Faucet: #4601 or 7529

•Straight Bath Supplies: #5577

·Leg tub drain: part #5599

Gallon Capacity: 57
Shipping Weight: 525 lbs.
Empty Weight: 300 lbs.
Filled Weight: 776 lbs.