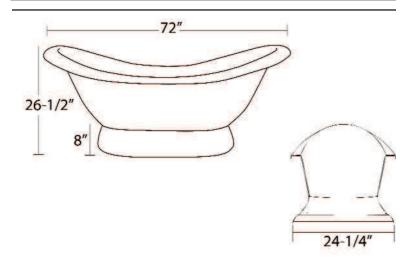

## OXNARD 72" CAST IRON DOUBLE SLIPPER TUB

Cat. No. CTDS7H72B

L: 72" W: 30 3/4"

H: 22 3/8" and 29 1/2" (from floor to

top of tub)

Depth: 17" at drain

Water depth: 13" to overflow

Overflow hole: 2"

Dimensions of fixture are nominal and may vary within the range of tolerances established by ANSI Standard A112.19.2. Dimensions and specifications subject to change without notice.