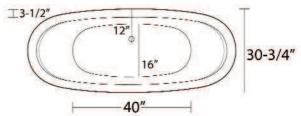

## OXNARD 72" CAST IRON DOUBLE SLIPPER TUB

Cat. No. CTDS7H72B

L: 72" W: 30 3/4"

H: 22 3/8" and 29 1/2" (from floor to

top of tub)

Depth: 17" at drain

Water depth: 13" to overflow

Overflow hole: 2"

Dimensions of fixture are nominal and may vary within the range of tolerances established by ANSI Standard A112.19.2. Dimensions and specifications subject to change without notice.