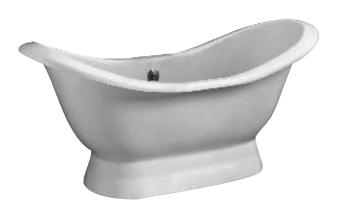

## OXNARD 72" CAST IRON DOUBLE SLIPPER TUB

Cat. No. CTDS7H72B

L: 72" W: 30 3/4"

H: 22 3/8" and 29 1/2" (from floor to

top of tub)

Depth: 17" at drain

Water depth: 13" to overflow

Overflow hole: 2"