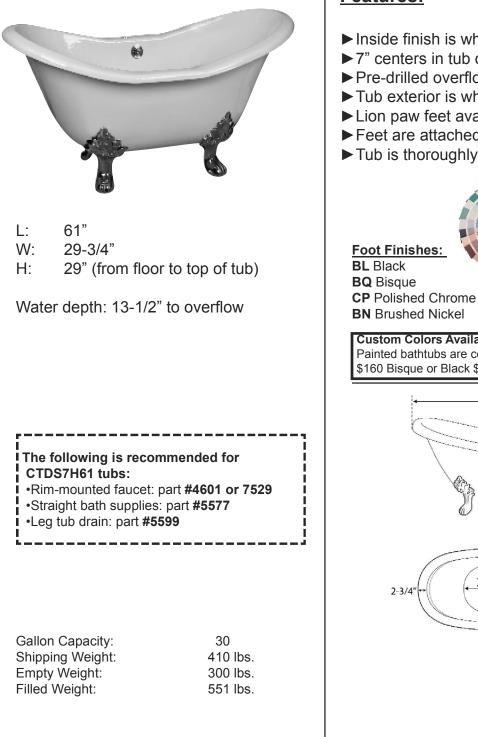

## **61" MACON** CAST IRON DOUBLE **SLIPPER TUB**

Cat. No. CTDS7H61

## Features:

- Inside finish is white enamel
- ►7" centers in tub deck
- ▶ Pre-drilled overflow hole
- ► Tub exterior is white (epoxy)
- ► Lion paw feet available in 8 finishes
- Feet are attached and leveled before shipment
- Tub is thoroughly inspected before shipment