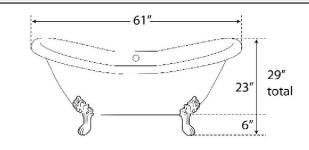

## **61" MACON** CAST IRON DOUBLE **SLIPPER TUB**

Cat. No. CTDS7H61

## Features:

- Inside finish is white enamel
- ►7" centers in tub deck
- ▶ Pre-drilled overflow hole
- ► Tub exterior is white (epoxy)
- ► Lion paw feet available in 8 finishes
- Feet are attached and leveled before shipment
- Tub is thoroughly inspected before shipment