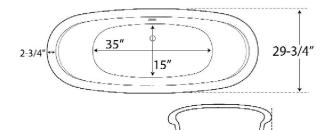

## **61" MACON** CAST IRON DOUBLE **SLIPPER TUB**

Cat. No. CTDS7H61

## Features:

- Inside finish is white enamel
- ►7" centers in tub deck
- ▶ Pre-drilled overflow hole
- ► Tub exterior is white (epoxy)
- ► Lion paw feet available in 8 finishes
- Feet are attached and leveled before shipment
- Tub is thoroughly inspected before shipment