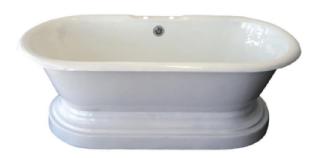

## **Duet 67" Cast Iron Double Roll Top Tub with Base**

Cat. No. **CTDRHB** 

L: 67-3/4" W: 31"

H: 23-1/4" (from floor to top of tub)

18-1/2" (from bottom of tub to top)

Depth to Overflow: 15"

The following is recommended for CTDRHB tubs with deck holes:

## Features:

- ► Inside finish is white enamel
- ► Tub exterior is white
- ▶7" centers in tub deck in center of long side
- ▶ Pre-drilled overflow
- ► Non-skid Strips
- ► Tub and base combination ships in one pallet
- ► Cutout in base for waste and overflow