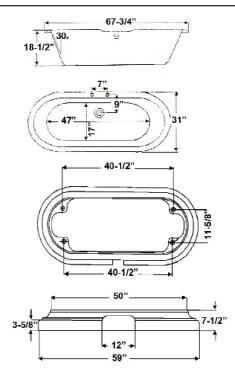

## **Duet 67" Cast Iron Double Roll Top Tub with Base**

Cat. No. **CTDRHB** 

L: 67-3/4" W: 31"

H: 23-1/4" (from floor to top of tub)

18-1/2" (from bottom of tub to top)

Depth to Overflow: 15"

The following is recommended for CTDRHB tubs with deck holes:

•Rim-mounted faucet: part #4601 •Straight bath supplies: part #5577

•Leg tub drain: part #5599

Gallon Capacity: 55 Shipping Weight: 570 lbs. **Empty Weight:** 350 lbs. Filled Weight: 809 lbs.

## Features:

- ► Inside finish is white enamel
- ► Tub exterior is white
- ▶7" centers in tub deck in center of long side
- ▶ Pre-drilled overflow
- ► Non-skid Strips
- ► Tub and base combination ships in one pallet
- ► Cutout in base for waste and overflow