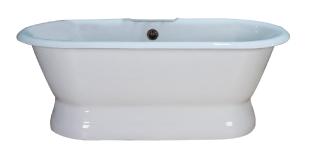

## CROMWELL 66" CAST IRON DOUBLE ROLL TUB

Cat. No. CTDR7H66B-WH

- L: 66-1/4"
- W: 30-1/2"
- H: 24" (from floor to top of tub)

Depth: 18" at drain Water depth: 14" to overflow

The following is recommended for CTDR7H66B tubs: •Rim-mounted faucet: part #4601 or 7529 •Straight bath supplies: part #5577 •Leg tub drain: part #5599E

## Features:

- ► Inside finish is white enamel
- Includes structured base
- ► Tub exterior is white (epoxy)
- ► 7" centers in tub deck
- ► Tub is thoroughly inspected before shipment

**Custom Colors Available** (inside of tub is always white enamel): Painted bathtubs are considered "special order" and are not returnable \$160 Bisque or Black \$250 Designer Color