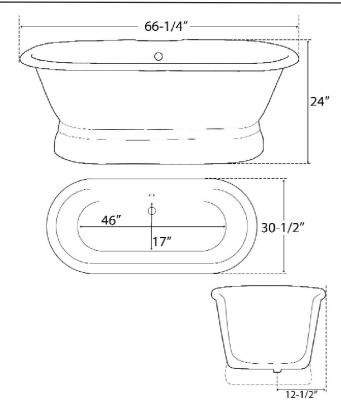

## CROMWELL 66" CAST IRON DOUBLE ROLL TUB

Cat. No. CTDR7H66B-WH

- L: 66-1/4"
- W: 30-1/2"
- H: 24" (from floor to top of tub)

Depth: 18" at drain Water depth: 14" to overflow

The following is recommended for CTDR7H66B tubs: •Rim-mounted faucet: part #4601 or 7529 •Straight bath supplies: part #5577 •Leg tub drain: part #5599E

Gallon Capacity: Shipping Weight: Empty Weight: Filled Weight: 40 520 lbs. 340 lbs. 674 lbs.

Dimensions of fixture are nominal and may vary within the range of tolerances established by ANSI Standard A112.19.2. Dimensions and specifications subject to change without notice.