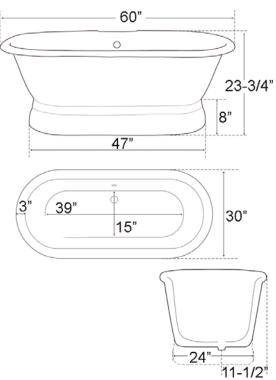

## CONRAD 60" CAST IRON DOUBLE ROLL TOP TUB

Cat. No. CTDR7H60B

L: 60" W: 30"

H: 23 3/4" (from floor to top of tub)

Depth: 13" to overflow 17 3/4" at drain

Dimensions of fixture are nominal and may vary within the range of tolerances established by ANSI Standard A112.19.2. Dimensions and specifications subject to change without notice.