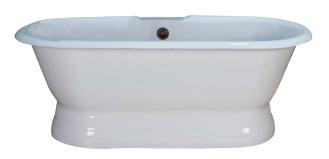

## CONRAD 60" CAST IRON DOUBLE ROLL TOP TUB

Cat. No. CTDR7H60B

L: 60" W: 30"

H: 23 3/4" (from floor to top of tub)

Depth: 13" to overflow 17 3/4" at drain

## **Features:**

- ► Inside finish is white enamel
- ► One piece tub with integrated base
- ► Tub exterior is white (expoxy)
- ▶7" centers in tub deck
- ► Tub is thoroughly inspected before shipment

**Custom Colors Available** (inside of tub is always white enamel): Painted bathtubs are considered "special order" and are not returnable \$160 Bisque or Black \$250 Designer Color