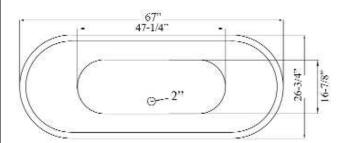

## WAKELY 68" CAST IRON DOUBLE ROLL TOP TUB

Cat. No. CTBATN68

L: 67" W: 26-3/4"

H: 28-1/2" (from floor to top of tub)

Water depth:  $19-\frac{5}{8}$ " to topo of tub Water depth:  $15-\frac{5}{8}$ " to overflow