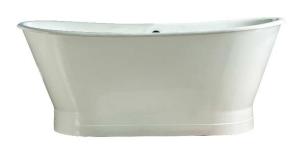

## WAKELY 68" CAST IRON DOUBLE ROLL TOP TUB

Cat. No. CTBATN68

L: 67" W: 26-3/4"

H: 28-1/2" (from floor to top of tub)

Water depth:  $19-\frac{5}{8}$ " to topo of tub Water depth:  $15-\frac{5}{8}$ " to overflow

## **Features:**

- ► Inside finish is white enamel
- ► Cast iron tub wrapped in metal skirt
- ► No faucet holes
- ► UPC certified
- ► Tub is thoroughly inspected before shipment
- Extra wide for more comfort