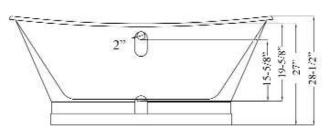

## WAKELY 68" CAST IRON DOUBLE ROLL TOP TUB

Cat. No. CTBATN68

L: 67" W: 26-3/4"

H: 28-1/2" (from floor to top of tub)

Water depth:  $19-\frac{5}{8}$ " to topo of tub Water depth:  $15-\frac{5}{8}$ " to overflow