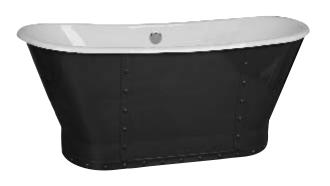

## FERNANDO 67" CAST IRON DOUBLE ROLL TUB

Cat. No. CTBATN67MS

L: 67" W: 26 5/8"

H: 28" (from floor to top of tub)

Water depth: 13" to overflow

## **Features:**

- ► Inside finish is white enamel
- ► Cast iron tub wrapped in gray metal skirt
- ► No faucet holes
- ► Tub is thoroughly inspected before shipment

**Custom Colors Available** (inside of tub is always white enamel): Painted bathtubs are considered "special order" and are not returnable \$160 Bisque or Black \$250 Designer Color