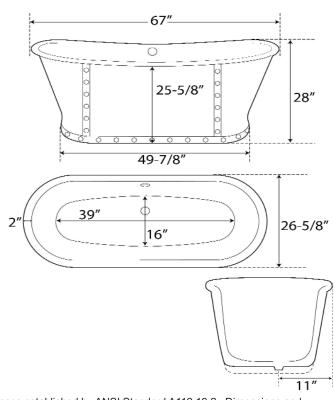

## FERNANDO 67" CAST IRON DOUBLE ROLL TUB

Cat. No. CTBATN67MS

L: 67" W: 26 5/8"

H: 28" (from floor to top of tub)

Water depth: 13" to overflow

Dimensions of fixture are nominal and may vary within the range of tolerances established by ANSI Standard A112.19.2. Dimensions and specifications subject to change without notice.

4/02/2012 P 847•244•1234 www.barclayproducts.com