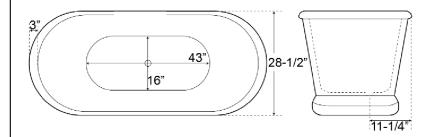

## 66" RAYNOR CAST IRON BATEAU TUB

Cat. No. CTBATN66

L: 66" W: 28-1/2"

H: 26-1/2" (from floor to top of tub)

Water depth: 15-1/2" to OF

The following is recommended for CTBATN66 tubs without faucet holes:

- •Faucets: part #4602,7393 or 7410
- •Rigid, freestanding supplies: part #4502
- •Leg tub drain: part #5599LT