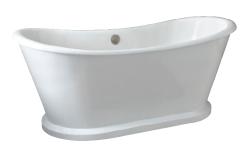

## 66" RAYNOR CAST IRON BATEAU TUB

Cat. No. CTBATN66

L: 66" W: 28-1/2"

H: 26-1/2" (from floor to top of tub)

Water depth: 15-1/2" to OF

The following is recommended for CTBATN66 tubs without faucet holes:

- •Faucets: part #4602,7393 or 7410
- •Rigid, freestanding supplies: part #4502
- •Leg tub drain: part #5599LT

## Features:

- ► Inside finish is white porcelain enamel
- ► One piece tub with base
- ► Exterior has stainless steel skirt painted white
- ► No faucet holes
- ► Continuous rolled rim
- ► No overflow
- ► Tub is thoroughly inspected before shipment