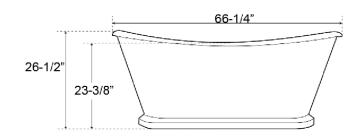

## 66" RAYNOR CAST IRON BATEAU TUB

Cat. No. CTBATN66

L: 66" W: 28-1/2"

H: 26-1/2" (from floor to top of tub)

Water depth: 15-1/2" to OF

The following is recommended for CTBATN66 tubs without faucet holes:

- •Faucets: part #4602,7393 or 7410
- •Rigid, freestanding supplies: part #4502
- •Leg tub drain: part #5599LT