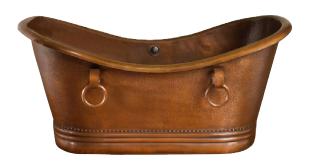

## 72" BOLERO COPPER DOUBLE SLIPPER TUB

Cat. No.
COTDSN72S

L: 72" W: 36" H: 32"

Rim: 25/8" W

Overflow hole: 1 3/4"

Water depth: 13" to overflow Overflow: 19" from floor

## **Features:**

- ► Made of 16 gauge copper (Copper is a living finish and will patina over time)
- ► Hammered antique copper inside and out
- ► Smooth rim and base
- ► Decorative hammered copper rings
- ► Hand polished
- ► Double Slipper
- ► Includes base
- ► No faucet holes