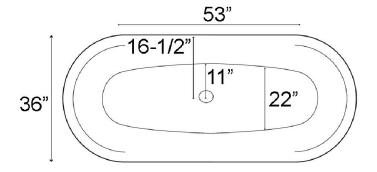

## 72" BOLERO COPPER DOUBLE SLIPPER TUB

Cat. No.
COTDSN72S

L: 72" W: 36" H: 32"

Rim: 25/8" W

Overflow hole: 1 3/4"

Water depth: 13" to overflow Overflow: 19" from floor