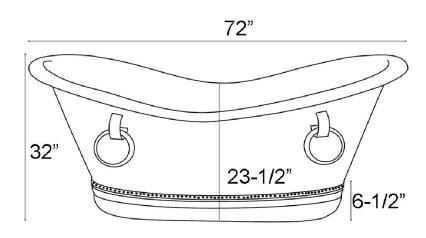

## 72" BOLERO COPPER DOUBLE SLIPPER TUB

Cat. No.
COTDSN72S

L: 72" W: 36" H: 32"

Rim: 25/8" W

Overflow hole: 1 3/4"

Water depth: 13" to overflow Overflow: 19" from floor