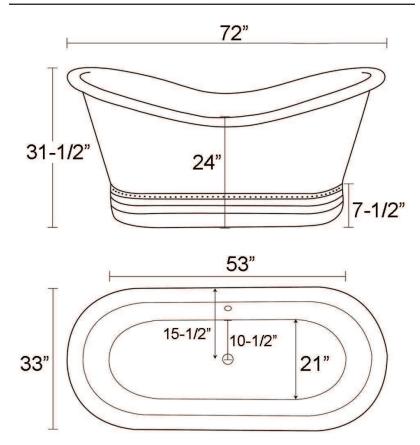

| 70       |
|----------|
| 325 lbs. |
| 170 lbs. |
| 755 lbs. |
|          |

\_\_\_\_\_

Dimensions and specifications subject to change without notice.

L:

W:

H:

72"

33"

Rim: 2 5/8" W

31 1/2"

Overflow hole: 1 5/8"

Water depth: 14" to overflow Overflow: 20" from floor