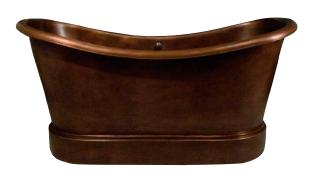

## 72" CARWYN COPPER DOUBLE SLIPPER TUB

Cat. No. COTDSN72L

L: 72 1/2" W: 32" H: 30"

Rim: 3" W

Overflow hole: 2"

Water depth: 16" to overflow

## **Features:**

- ► Made of 16 gauge copper
- ► No faucet holes
- ▶ Pre-drilled overflow hole
- ► Smooth antique finish
- ► Hand polished
- ► Double Slipper
- ► Includes base
- ► Copper is a living finish and will patina over time

## **Tub Finishes:**

SAC Smooth Antique Copper