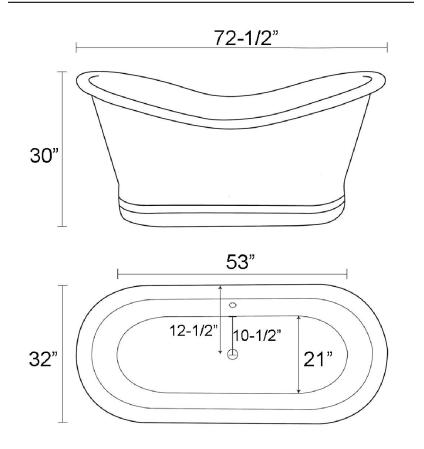

## 72" CARWYN COPPER DOUBLE SLIPPER TUB

Cat. No. COTDSN72L

L: 72 1/2" W: 32" H: 30"

Rim: 3" W

Overflow hole: 2"

Water depth: 16" to overflow