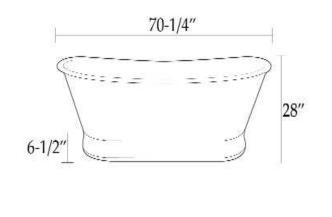

## CHOPIN 70" COPPER DOUBLE SLIPPER TUB

Cat. No. COTDSN70B-SAP

L: 70 1/4"

W: 30"

H: 28"

Rim: 2 1/2" W Overflow hole: 1 1/2 Water depth: 15" to overflow Overflow: 20" from floor

The following is recommended for COTDS tubs without faucet holes: •Faucet: Part #4602, 7393 or 7410 •Freestanding bath supplies: Part# 4502 •Leg tub drain: Part# 5599E