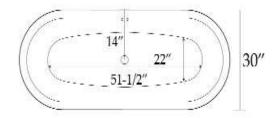

## CHOPIN 70" COPPER DOUBLE SLIPPER TUB

Cat. No. COTDSN70B-SAP

L: 70 1/4"

W: 30"

H: 28"

Rim: 2 1/2" W Overflow hole: 1 1/2 Water depth: 15" to overflow Overflow: 20" from floor

The following is recommended for COTDS tubs without faucet holes: •Faucet: Part #4602, 7393 or 7410 •Freestanding bath supplies: Part# 4502 •Leg tub drain: Part# 5599E