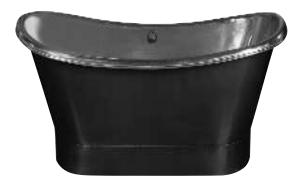

## CHOPIN 70" COPPER DOUBLE SLIPPER TUB

Cat. No. COTDSN70B-SAP

L: 70 1/4"

W: 30"

H: 28"

Rim: 2 1/2" W Overflow hole: 1 1/2 Water depth: 15" to overflow Overflow: 20" from floor

The following is recommended for COTDS tubs without faucet holes: •Faucet: Part #4602, 7393 or 7410 •Freestanding bath supplies: Part# 4502 •Leg tub drain: Part# 5599E

## Features:

- Constructed of 16 gauge copper
  - (Copper is a living finish and will patina over time)
- Smooth antique copper exterior and shiny interior
- ► Hand polished
- ► No faucet holes
- ► With overflow
- ► Decorative base included
- Drain is in the center of the tub
- ► Hand-crafted construction makes each tub unique

## Tub Finishes:

SAP Smooth Antique Copper/Polished Interior