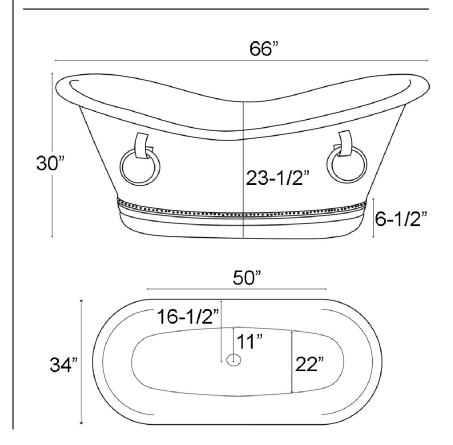

## 66" BAYLISCOPPER DOUBLESLIPPER TUB

Cat. No. COTDSN66S

- L: 66"
- W: 34"
- H: 30"

Water depth:13" to overflowOverflow:19" from floor

The following is recommended for COTDSN tubs without faucet holes:

Faucet: Part# 4602, 7393, or 7410
Free standing bath supplies: Part# 4502
Leg tub drain: Part# 5599E

| Gallon Capacity: | 60       |
|------------------|----------|
| Shipping Weight: | 225 lbs. |
| Empty Weight:    | 170 lbs. |
| Filled Weight:   | 671 lbs. |

Dimensions and specifications subject to change without notice.