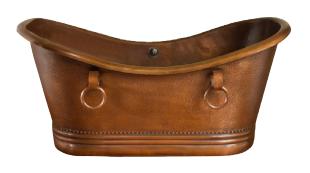

## Features:

- ► Made of 16 gauge copper
- (Copper is a living finish and will patina over time) ► Hammered antique copper inside and out
- No faucet holes
- Pre-drilled overflow hole
- ▶ Rim is 2-5/8"
- Decorative hammered copper rings
- ► Hand polished
- ► Includes base

Tub Finishes:

AC Hammered Antique Copper