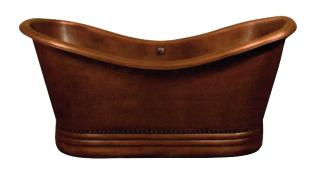

## ALLEGRO & ANKARA COPPER DOUBLE SLIPPER TUB

Cat. No. COTDSN66P

L: 66" W: 31 1/2" H: 31 3/8"

Rim: 2 1/2" W

Overflow hole: 15/8"

Water depth: 14 3/4" to overflow Overflow: 19 3/4" from floor

## Features:

- ► Made of 16 gauge copper (Copper is a living finish and will patina over time)
- ► Hammered antique copper exterior
- ► Available with hammered antique copper (Allegro) or nickel plated interior (Ankara)
- ► Hand polished
- ► Double Slipper
- ► Includes base
- ► No faucet holes