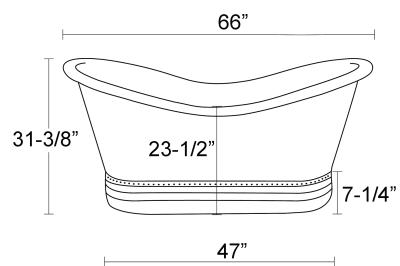

## ALLEGRO & ANKARA COPPER DOUBLE SLIPPER TUB

Cat. No. COTDSN66P

L: 66" W: 31 1/2" H: 31 3/8"

Rim: 2 1/2" W

Overflow hole: 15/8"

Water depth: 14 3/4" to overflow Overflow: 19 3/4" from floor