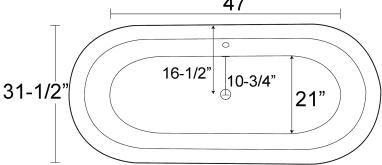

## ALLEGRO & ANKARA COPPER DOUBLE SLIPPER TUB

Cat. No. COTDSN66P

L: 66" W: 31 1/2" H: 31 3/8"

Rim: 2 1/2" W

Overflow hole: 15/8"

Water depth: 14 3/4" to overflow Overflow: 19 3/4" from floor