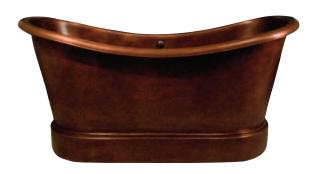

## CALUMET COPPER DOUBLE SLIPPER TUB

Cat. No.
COTDSN66L

L: 66" W: 33" H: 30"

Rim: 2 1/2" W

Overflow hole: 15/8"

Overflow: 20 3/4" from floor Water depth: 15 5/8" to overflow

## **Features:**

- ► Made of 16 gauge copper (Copper is a living finish and will patina over time)
- ► Smooth antique finish
- ► Hand polished
- ► Available in 2 finishes
- ► Double Slipper
- ► Includes base
- ► No faucet holes