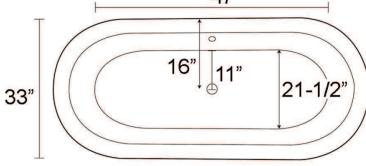

## CALUMET COPPER DOUBLE SLIPPER TUB

Cat. No.
COTDSN66L

L: 66" W: 33" H: 30"

Rim: 2 1/2" W

Overflow hole: 15/8"

Overflow: 20 3/4" from floor Water depth: 15 5/8" to overflow