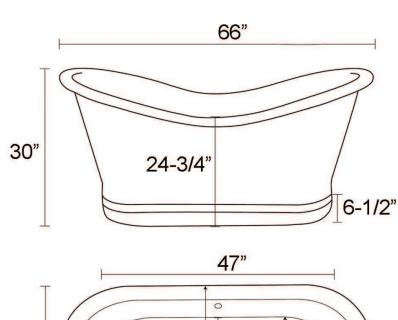

## CALUMET COPPER DOUBLE SLIPPER TUB

Cat. No.
COTDSN66L

L: 66" W: 33" H: 30"

Rim: 2 1/2" W

Overflow hole: 15/8"

Overflow: 20 3/4" from floor Water depth: 15 5/8" to overflow