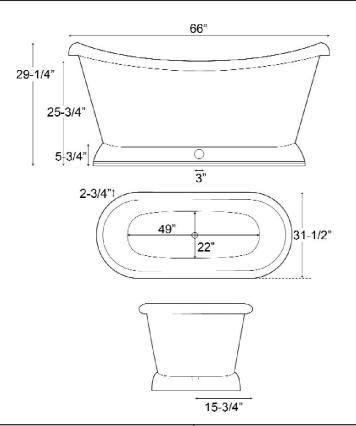

## 66" BARNES COPPER DOUBLE SLIPPER TUB

Cat. No.
COTDSN66B-AC

L: 66" W: 31-1/2"

H: 23 3/4" - 29 1/4"

Water depth: 17-1/2" to top of tub Water depth: 15" to Optional OF

## Features:

- ► Constructed of 16 gauge copper (Copper is a living finish and will patina over time)
- ► Hammered antique copper inside and out
- ▶ No faucet holes with continous rolled rim
- ► No overflow
- ► Rim is 2-3/4'
- ► Hand polished
- ► Decorative base is included
- ► Hand-crafted construction makes each tub unique