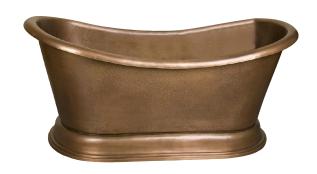

## 66" BARNES COPPER DOUBLE SLIPPER TUB

Cat. No.
COTDSN66B-AC

L: 66" W: 31-1/2"

H: 23 3/4" - 29 1/4"

Water depth: 17-1/2" to top of tub Water depth: 15" to Optional OF

## Features:

- ► Constructed of 16 gauge copper (Copper is a living finish and will patina over time)
- ► Hammered antique copper inside and out
- ▶ No faucet holes with continous rolled rim
- ► No overflow
- ► Rim is 2-3/4'
- ► Hand polished
- ► Decorative base is included
- ► Hand-crafted construction makes each tub unique

## **Tub Finishes:**

AC Antique Copper

Dimensions and specifications subject to change without notice.