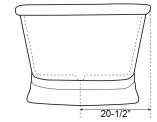

## SOMERSET 77" COPPER DOUBLE ROLL TUB

Cat. No. COTDRN75B-AC

L: 77" W: 41" H: 24"

Rim: 3" W Water depth: 18 1/2" to top of tub Water depth: 15 3/4" to OF

The following is recommended for COTDR tubs without faucet holes: •Faucet: Part #4602, 7393 or 7410 •Freestanding bath supplies: Part# 4502 •Leg tub drain: Part# 5599LT