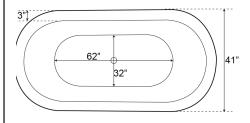

## SOMERSET 77" COPPER DOUBLE ROLL TUB

Cat. No. COTDRN75B-AC

L: 77" W: 41" H: 24"

Rim: 3" W Water depth: 18 1/2" to top of tub Water depth: 15 3/4" to OF

The following is recommended for COTDR tubs without faucet holes: •Faucet: Part #4602, 7393 or 7410 •Freestanding bath supplies: Part# 4502 •Leg tub drain: Part# 5599LT