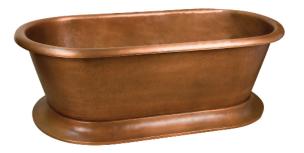

## SOMERSET 77" COPPER DOUBLE ROLL TUB

Cat. No. COTDRN75B-AC

L: 77" W: 41" H: 24"

Rim: 3" W Water depth: 18 1/2" to top of tub Water depth: 15 3/4" to OF

The following is recommended for COTDR tubs without faucet holes: •Faucet: Part #4602, 7393 or 7410 •Freestanding bath supplies: Part# 4502 •Leg tub drain: Part# 5599LT

Dimensions and specifications subject to change without notice.

Features:

- Constructed of 16 gauge copper
  - (Copper is a living finish and will patina over time)
- Hammered antique copper inside and out
- ► Hand polished
- ► No faucet holes
- ► No overflow
- ► Decorative base included
- Drain is in the center of the tub
- ► Hand-crafted construction makes each tub unique

## Tub Finishes:

AC Antique Copper