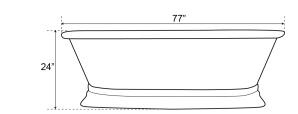

## SOMERSET 77" COPPER DOUBLE ROLL TUB

Cat. No. COTDRN75B-AC

L: 77" W: 41" H: 24"

Rim: 3" W Water depth: 18 1/2" to top of tub Water depth: 15 3/4" to OF

The following is recommended for COTDR tubs without faucet holes: •Faucet: Part #4602, 7393 or 7410 •Freestanding bath supplies: Part# 4502 •Leg tub drain: Part# 5599LT