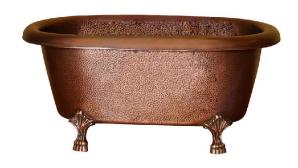

## PICASSO 31"COPPER DOUBLE ROLL TUB

Cat. No.
COTDRN31-AC-AC

L: 31 1/2" W: 18 1/4" H: 14"

Rim: 2"

Water depth: 11" to top of tub

## Features:

- ► Constructed of 16 gauge copper (Copper is a living finish and will patina over time)
- ► Hammered antique copper inside and out
- ► Hand polished
- ► Copper ball and claw feet
- ► No faucet holes
- ► No overflow
- ► 1-1/2" drain
- ► Hand-crafted construction makes each tub unique