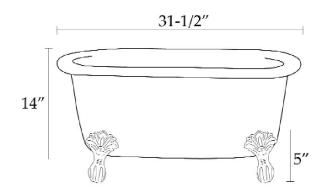

## PICASSO 31"COPPER DOUBLE ROLL TUB

Cat. No.
COTDRN31-AC-AC

L: 31 1/2" W: 18 1/4" H: 14"

Rim: 2"

Water depth: 11" to top of tub