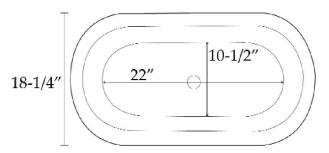

## PICASSO 31"COPPER DOUBLE ROLL TUB

Cat. No.
COTDRN31-AC-AC

L: 31 1/2" W: 18 1/4" H: 14"

Rim: 2"

Water depth: 11" to top of tub