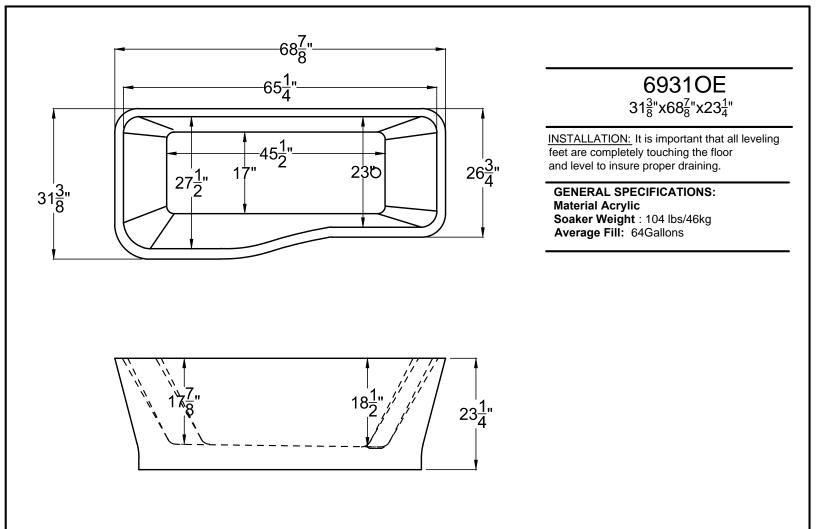

| PACKAGES AND OPTIONS |                        |         |
|----------------------|------------------------|---------|
| Hydrotherapy Package | Package Contents       | Part #  |
| Soaker               | Soaking bath - no jets | 6931OES |

- OPTIONS
- Colors Available White
- Quick Ship reduces lead time call for availability
- Built in Drain Kit -Chrome

## **IMPORTANT INFORMATION**

- Before ordering or installing, please consider future access to equipment.
- Please measure tub on-site before installation
- •Make certain the floor structure is level and adequate to support installation.
- •Please note that installer(s) must be certify or warranty will be voided.
- Specifications and configurations are subject to change without notice.
- Measurements are +1/2" and are subject to change without notice.
- Measurements herein supersede all others published prior to publication date shown below.