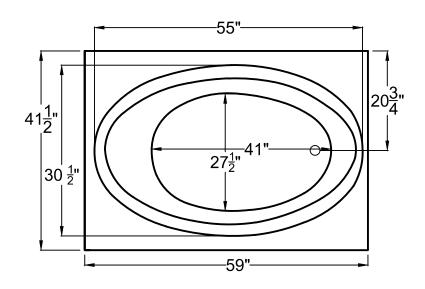

| <b>4260V</b><br>41 <sup>1</sup> / <sub>2</sub> " x 59" x 23"                                                                                             |                                                 |  |  |
|----------------------------------------------------------------------------------------------------------------------------------------------------------|-------------------------------------------------|--|--|
| Installation: Drop-in cannot be under mounted                                                                                                            |                                                 |  |  |
| GENERAL SPECIFICATIONS:<br>Material Acrylic<br>Plumbed Weight : 135lbs / 61kg<br>Soaker Weight :105lbs / 43kg<br>Average Fill: 50 gal to above jet level |                                                 |  |  |
| ELECTRICAL SPECIFICATIONS:<br>Required Electrical Service 110 Volt                                                                                       |                                                 |  |  |
| Required Electrical<br>Air Bath or Whirlpool<br>Whirlpool with Inline Heater<br>Whirlpool and Air<br>Soaker                                              | 1-15 amp GFCI<br>1-20 amp GFCI<br>1-20 amp GFCI |  |  |