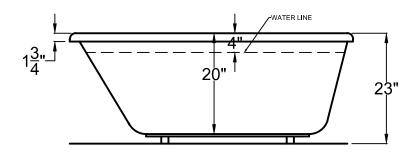

| <b>4260V</b><br>41 <sup>1</sup> / <sub>2</sub> " x 59" x 23"                                                                                             |                                                 |  |  |
|----------------------------------------------------------------------------------------------------------------------------------------------------------|-------------------------------------------------|--|--|
| Installation: Drop-in cannot be under mounted                                                                                                            |                                                 |  |  |
| GENERAL SPECIFICATIONS:<br>Material Acrylic<br>Plumbed Weight : 135lbs / 61kg<br>Soaker Weight :105lbs / 43kg<br>Average Fill: 50 gal to above jet level |                                                 |  |  |
| ELECTRICAL SPECIFICATIONS:<br>Required Electrical Service 110 Volt                                                                                       |                                                 |  |  |
| Required Electrical<br>Air Bath or Whirlpool<br>Whirlpool with Inline Heater<br>Whirlpool and Air<br>Soaker                                              | 1-15 amp GFCI<br>1-20 amp GFCI<br>1-20 amp GFCI |  |  |