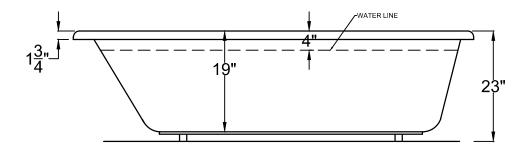

| <b>4260V</b><br>41 <sup>1</sup> / <sub>2</sub> " x 59" x 23"                                                                                             |                                                 |  |  |
|----------------------------------------------------------------------------------------------------------------------------------------------------------|-------------------------------------------------|--|--|
| Installation: Drop-in cannot be under mounted                                                                                                            |                                                 |  |  |
| GENERAL SPECIFICATIONS:<br>Material Acrylic<br>Plumbed Weight : 135lbs / 61kg<br>Soaker Weight :105lbs / 43kg<br>Average Fill: 50 gal to above jet level |                                                 |  |  |
| ELECTRICAL SPECIFICATIONS:<br>Required Electrical Service 110 Volt                                                                                       |                                                 |  |  |
| Required Electrical<br>Air Bath or Whirlpool<br>Whirlpool with Inline Heater<br>Whirlpool and Air<br>Soaker                                              | 1-15 amp GFCI<br>1-20 amp GFCI<br>1-20 amp GFCI |  |  |