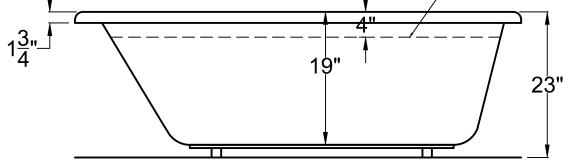

# $\begin{array}{c} 4272V\\ 41\frac{3}{8}" \times 70\frac{1}{2}" \times 23" \end{array}$

Installation: Drop-in cannot be under mounted