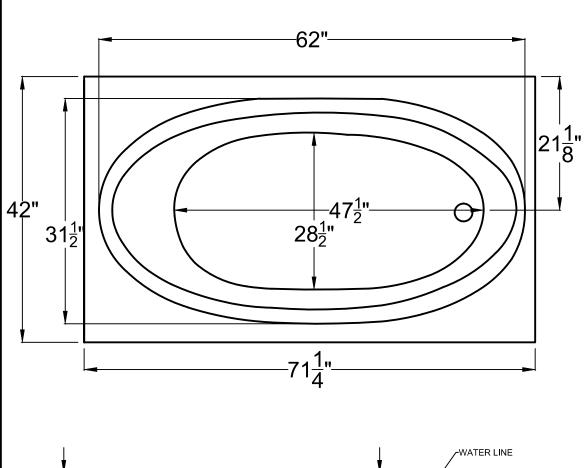

# $\begin{array}{c} 4272V\\ 41\frac{3}{8}" \times 70\frac{1}{2}" \times 23" \end{array}$

Installation: Drop-in cannot be under mounted