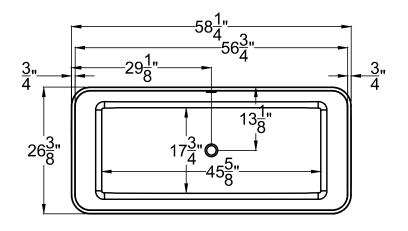

## $\begin{array}{c} 5927BL \\ 26\frac{3}{8} "x58\frac{1}{4} "x21\frac{5}{8} " \end{array}$

<u>INSTALLATION:</u> It is important that all leveling feet are completely touching the floor and level to insure proper draining.