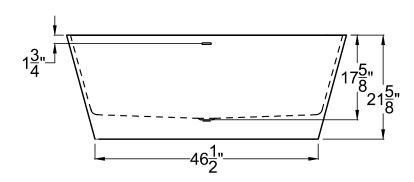

## $\begin{array}{c} 5927BL \\ 26\frac{3}{8} "x58\frac{1}{4} "x21\frac{5}{8} " \end{array}$

<u>INSTALLATION:</u> It is important that all leveling feet are completely touching the floor and level to insure proper draining.