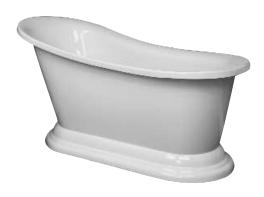

## LANCELOT 67" ACRYLIC SLIPPER TUB

Cat. No. ATSN67B

L: 67"

W: 29 3/4"

H; 26 3/4" - 33"

Water depth: 16" to top of tub

## **Features:**

- ► Interior and exterior walls acrylic sheets
- ► Space between walls partially filled with fiberglass & resin
- ► Fashionable stepped base is included
- ► No faucet holes
- ► No overflow
- ► Tub is thoroughly inspected before shipment