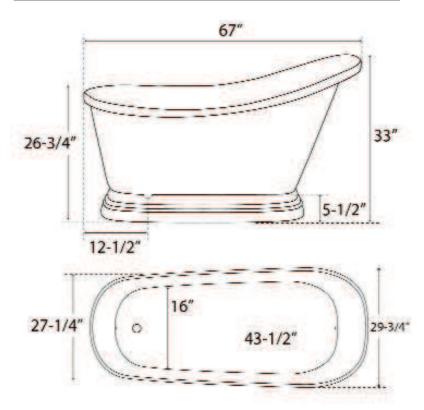

## LANCELOT 67" ACRYLIC SLIPPER TUB

Cat. No. ATSN67B

L: 67"

W: 29 3/4"

H; 26 3/4" - 33"

Water depth: 16" to top of tub