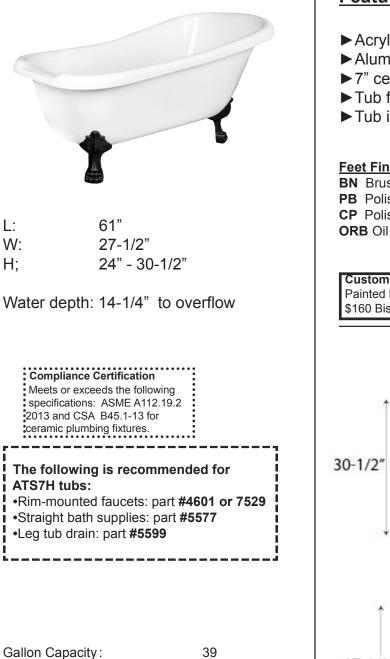

## FOSTER61" ACRYLICCatSLIPPER TUBATS

Cat. No. ATS7H61LP

## Features:

- ► Acrylic construction for lighter weight
- ► Aluminum lion paw feet available in 4 finishes
- ► 7" centers in tub deck
- ► Tub feet are attached and leveled before shipment
- ► Tub is thoroughly inspected before shipment

## Feet Finishes:

- BN Brushed Nickel
- PB Polished Brass
- CP Polished Chrome
- ORB Oil Rubbed Bronze

**Custom Colors Available** (inside of tub is always white enamel): Painted bathtubs are considered "special order" and are not returnable \$160 Bisque or Black \$250 Designer Color