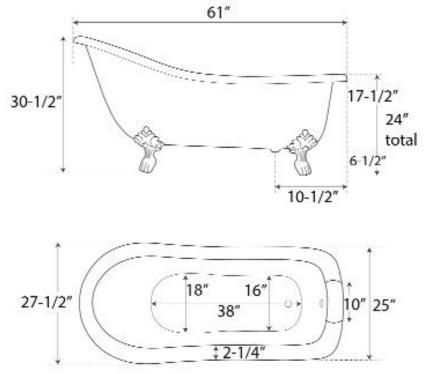

Dimensions of fixture are nominal and specifications subject to change without notice.

425 lbs.

200 lbs.

526 lbs.

Shipping Weight:

Empty Weight:

Filled Weight: